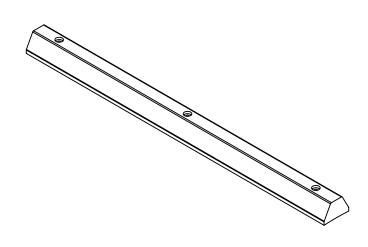

## STANDARD FEATURES

MODEL NUMBER IS: CS-S72-Y OVERALL WIDTH IS: 5 13/16" USABLE WIDTH IS: 5 13/16" OVERALL LENGTH IS: 70 3/16" USABLE LENGTH IS: 70 3/16" OVERALL HEIGHT IS: 3 3/4" COUNTERBORE DEPTH IS: 7/16"