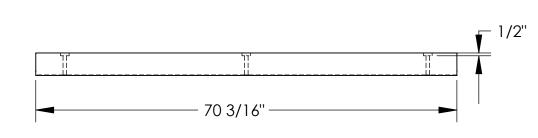

## STANDARD FEATURES

MODEL NUMBER IS: CS-S72-Y OVERALL WIDTH IS: 5 13/16" USABLE WIDTH IS: 5 13/16" OVERALL LENGTH IS: 70 3/16" USABLE LENGTH IS: 70 3/16" OVERALL HEIGHT IS: 3 3/4" COUNTERBORE DEPTH IS: 7/16"