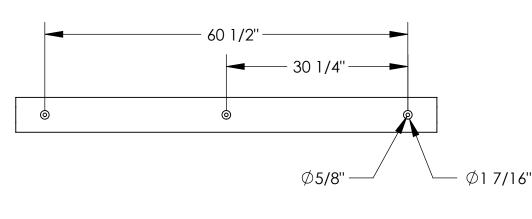

## STANDARD FEATURES

MODEL NUMBER IS: CS-S72-Y OVERALL WIDTH IS: 5 13/16" USABLE WIDTH IS: 5 13/16" OVERALL LENGTH IS: 70 3/16" USABLE LENGTH IS: 70 3/16" OVERALL HEIGHT IS: 3 3/4" COUNTERBORE DEPTH IS: 7/16"