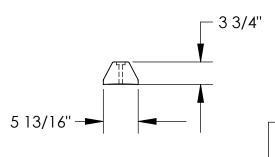

## STANDARD FEATURES

MODEL NUMBER IS: CS-S72-Y OVERALL WIDTH IS: 5 13/16" USABLE WIDTH IS: 5 13/16" OVERALL LENGTH IS: 70 3/16" USABLE LENGTH IS: 70 3/16" OVERALL HEIGHT IS: 3 3/4" COUNTERBORE DEPTH IS: 7/16"