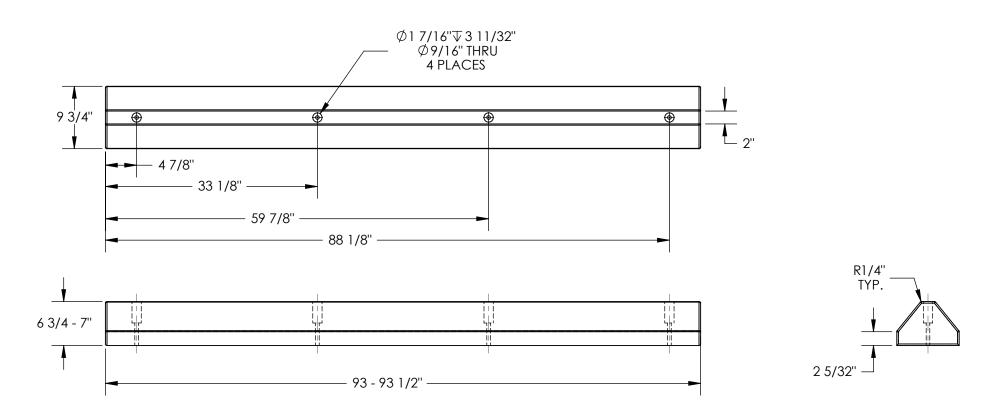

## STANDARD FEATURES

MODEL NUMBER IS CS-TB96-B **OVERALL WIDTH IS: 9 3/4"** 

OVERALL LENGTH IS: 93 - 93 1/2"

OVERALL HEIGHT IS: 6 3/4 - 7"

MADE FROM 100% RECYCLED PLASTIC

UNIT MAY SHRINK AFTER COOLING

4 PRE-DRILLED MOUNTING HOLES: Ø1 7/16" COUNTERBORED

11/32", TO Ø9/16" THRU

UNIT IS BLÚE