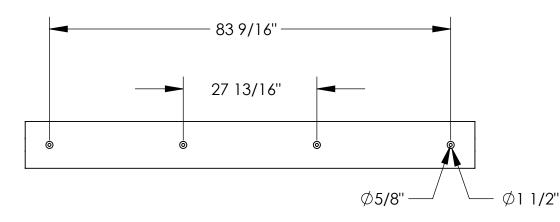

9

STANDARD FEATURES

MODEL NUMBER IS: CS-TB96-G OVERALL WIDTH IS: 9 3/4" USABLE WIDTH IS: 9 3/4" OVERALL LENGTH IS: 93 11/16" USABLE LENGTH IS: 93 11/16" OVERALL HEIGHT IS: 6 3/4" COUNTERBORE DEPTH IS: 3 3/16"