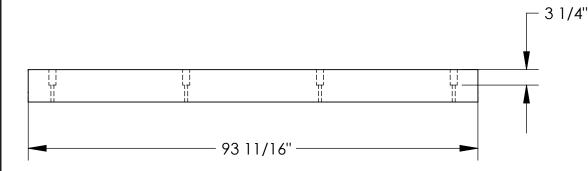

9

STANDARD FEATURES

MODEL NUMBER IS: CS-TB96-G OVERALL WIDTH IS: 9 3/4" USABLE WIDTH IS: 9 3/4" OVERALL LENGTH IS: 93 11/16" USABLE LENGTH IS: 93 11/16" OVERALL HEIGHT IS: 6 3/4" COUNTERBORE DEPTH IS: 3 3/16"