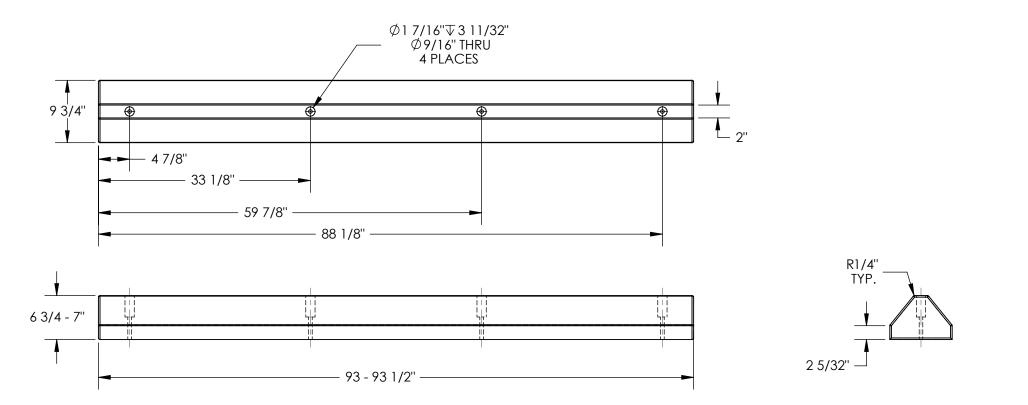

## STANDARD FEATURES

MODEL NUMBER IS CS-TB96-W OVERALL WIDTH IS: 9 3/4" OVERALL LENGTH IS: 93 - 93 1/2" OVERALL HEIGHT IS: 6 3/4 - 7" MADE FROM 100% RECYCLED PLASTIC UNIT MAY SHRINK AFTER COOLING 4 PRE-DRILLED MOUNTING HOLES: Ø1 7/16" COUNTERBORED 11/32", TO Ø9/16" THRU UNIT IS WHITE