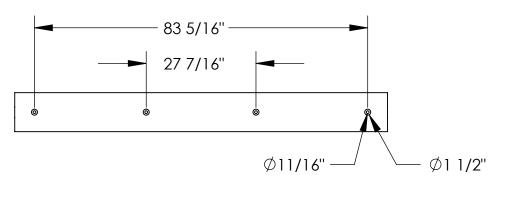

## MODEL NUMBER IS: CS-TB96-Y OVERALL WIDTH IS: 9 3/4" USABLE WIDTH IS: 9 3/4" OVERALL LENGTH IS: 93 3/16" USABLE LENGTH IS: 93 3/16" OVERALL HEIGHT IS: 6 11/16" COUNTERBORE DEPTH IS: 3 3/16"

STANDARD FEATURES