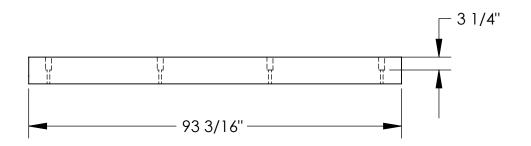

## MODEL NUMBER IS: CS-TB96-Y OVERALL WIDTH IS: 9 3/4" USABLE WIDTH IS: 9 3/4" OVERALL LENGTH IS: 93 3/16" USABLE LENGTH IS: 93 3/16" OVERALL HEIGHT IS: 6 11/16" COUNTERBORE DEPTH IS: 3 3/16"

STANDARD FEATURES