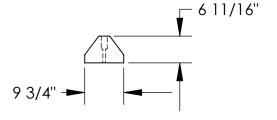

## MODEL NUMBER IS: CS-TB96-Y OVERALL WIDTH IS: 9 3/4" USABLE WIDTH IS: 9 3/4" OVERALL LENGTH IS: 93 3/16" USABLE LENGTH IS: 93 3/16" OVERALL HEIGHT IS: 6 11/16" COUNTERBORE DEPTH IS: 3 3/16"

STANDARD FEATURES