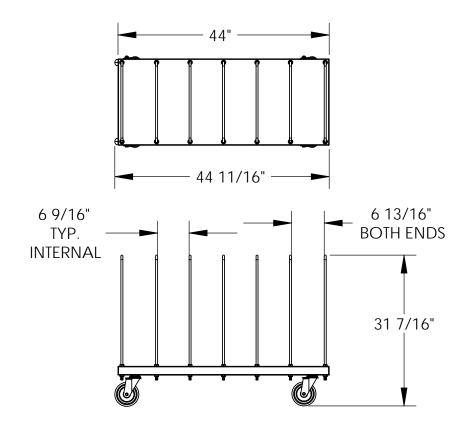

## STANDARD FEATURES

MODEL NUMBER IS: CPTP-1844 OVERALL WIDTH IS: 18 15/16" USABLE (DECK) WIDTH IS: 16 1/16" OVERALL LENGTH IS: 44 11/16" USABLE (DECK) LENGTH IS: 44" OVERALL HEIGHT IS: 31 7/16" 5" DIAMETER SWIVEL CASTERS (x4)