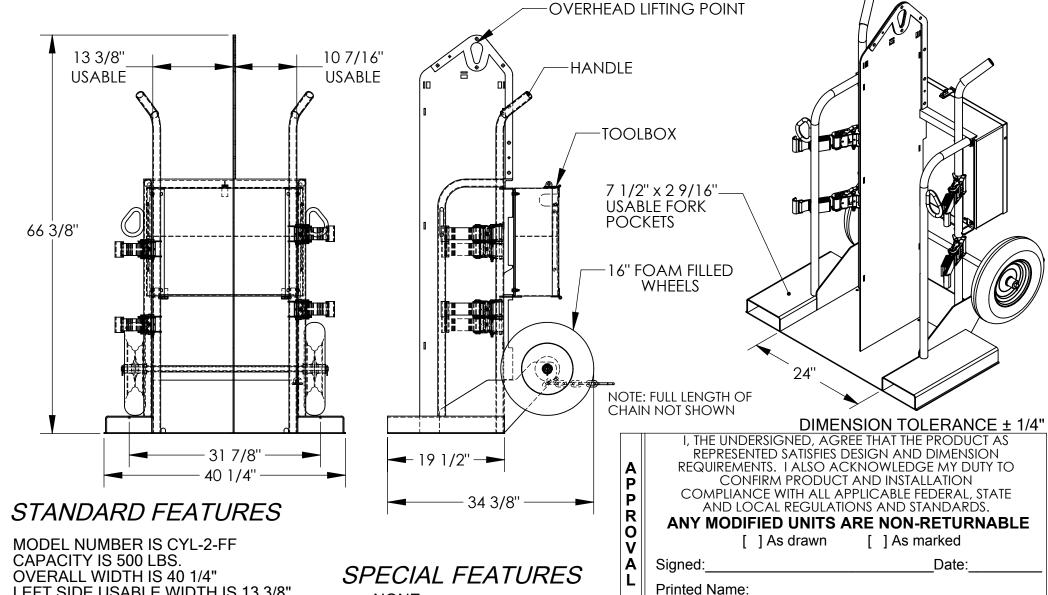

## WELDING CYLINDER TORCH CART - CYL-2-FF

\*\*\* ANY ADDITIONS, DELETIONS, OR OMISSIONS MUST BE CORRECTED ON THIS DRAWING AS THIS DRAWING WILL BE CONSIDERED ALL INCLUSIVE \*\*\* ALL GRAPHICS PROVIDED ARE FOR REFERENCE ONLY. IF CERTAIN DIMENSIONS ARE CRITICAL PLEASE VERIFY THOSE DIMENSIONS WITH YOUR SALESPERSON

LEFT SIDE USABLE WIDTH IS 13 3/8" RIGHT SIDE USABLE WIDTH IS 10 7/16" **OVERALL DEPTH IS 34 3/8" OVERALL HEIGHT IS 66 3/8"** 7 1/2"W x 2 9/16"H USABLE FORK POCKETS STRAPS TO SECURE TANKS SAFETY CHAIN TO SECURE UNIT TO FORK TRUCK 16" FOAM FILLED WHEELS

TOUGH BAKED IN POWDERCOATED YELLOW FINISH

**NONE** 

FOR INTERNAL USE ONLY PROJECT SIGN OFF **SALES** ENG. REFERENCE: X FAB. QUOTED LEAD TIME: Y

POWER

DISTRIBUTOR'S NAME: VESTIL MANUFACTURING DATE: 03/<u>08/10</u>