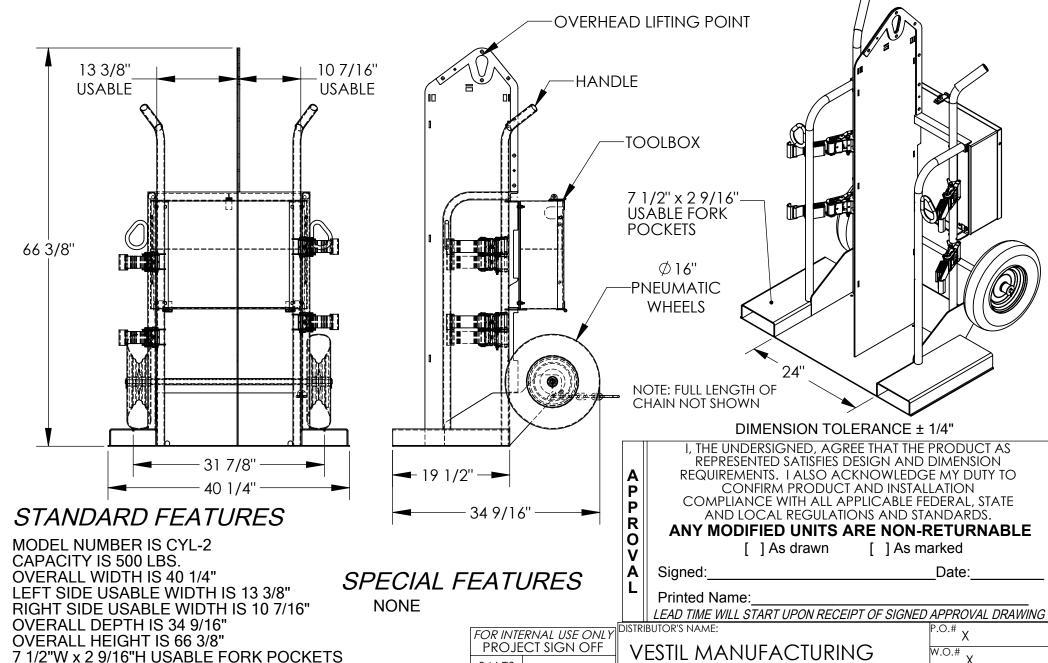

## WELDING CYLINDER TORCH CART - CYL-2

APPROX WEIGHT: 240 lbs.

\*\*\* ANY ADDITIONS, DELETIONS, OR OMISSIONS MUST BE CORRECTED ON THIS DRAWING AS THIS DRAWING WILL BE CONSIDERED ALL INCLUSIVE \*\*\*
ALL GRAPHICS PROVIDED ARE FOR REFERENCE ONLY. IF CERTAIN DIMENSIONS ARE CRITICAL PLEASE VERIFY THOSE DIMENSIONS WITH YOUR SALESPERSON

STRAPS TO SECURE TANKS
SAFETY CHAIN TO SECURE UNIT TO FORK TRUCK
16" PNEUMATIC WHEELS
TOUGH BAKED IN POWDERCOATED YELLOW FINISH

PROJECT SIGN OFF
SALES
ENG.
FAB.

POWER

VESTIL MANUFACTURING

PRAWN BY: SR

REFERENCE: X