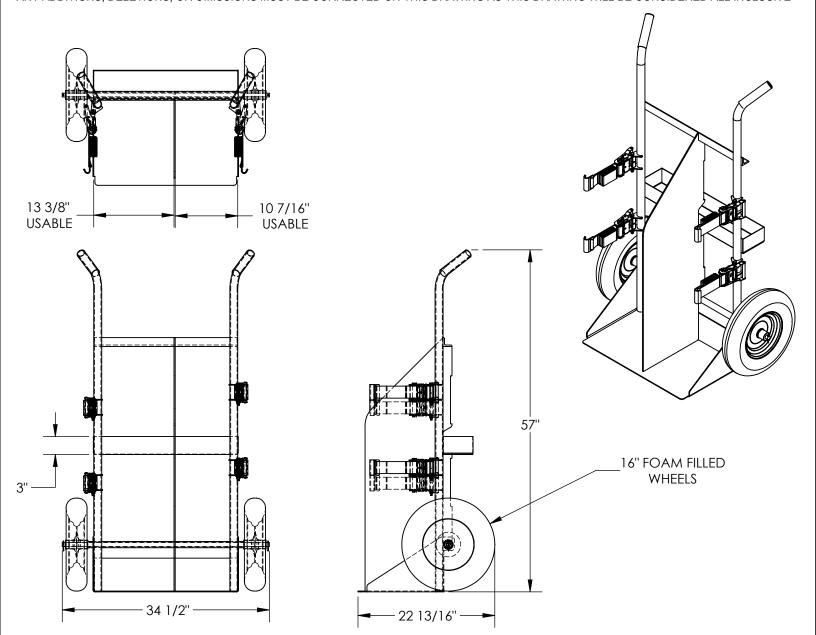

## STANDARD FEATURES

MODEL NUMBER IS CYL-E-FF CAPACITY IS 500 LBS OVERALL WIDTH IS 34 1/2" LEFT SIDE USABLE WIDTH IS 13 3/8" RIGHT SIDE USABLE WIDTH IS 10 7/16" OVERALL DEPTH IS 22 13/16" **OVERALL HEIGHT IS 57"** STRAPS TO SECURE TANKS 16" FOAM FILLED WHEELS TOUGH BAKED IN POWDERCOATED YELLOW FINISH