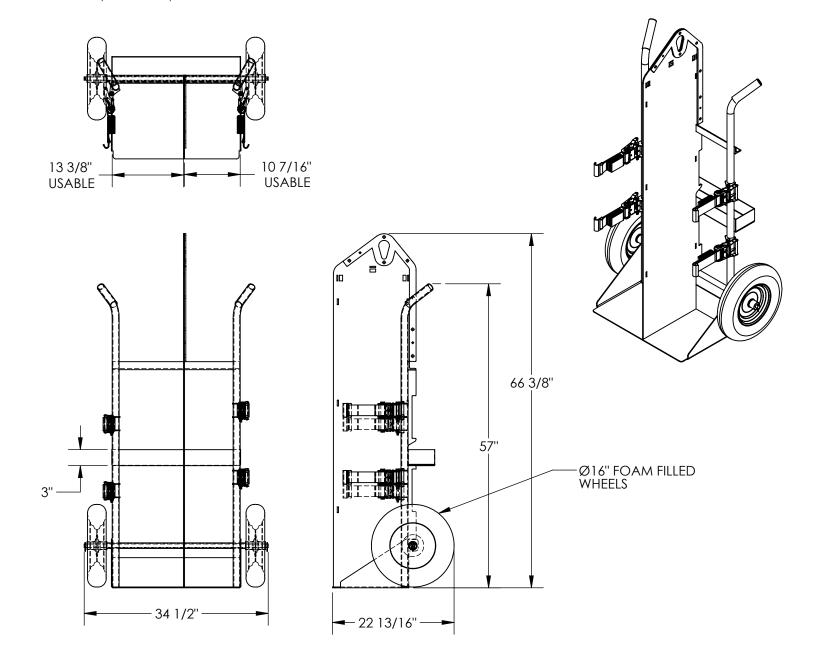

## STANDARD FEATURES

MODEL NUMBER IS CYL-EH-FF
CAPACITY IS 500 LBS
OVERALL WIDTH IS 34 1/2"
LEFT SIDE USABLE WIDTH IS 13 3/8"
RIGHT SIDE USABLE WIDTH IS 10 7/16"
OVERALL DEPTH IS 22 13/16"
OVERALL HEIGHT IS 66 3/8"
STRAPS TO SECURE TANKS
16" FOAM FILLED WHEELS
TOUGH BAKED IN POWDERCOATED
YELLOW FINISH