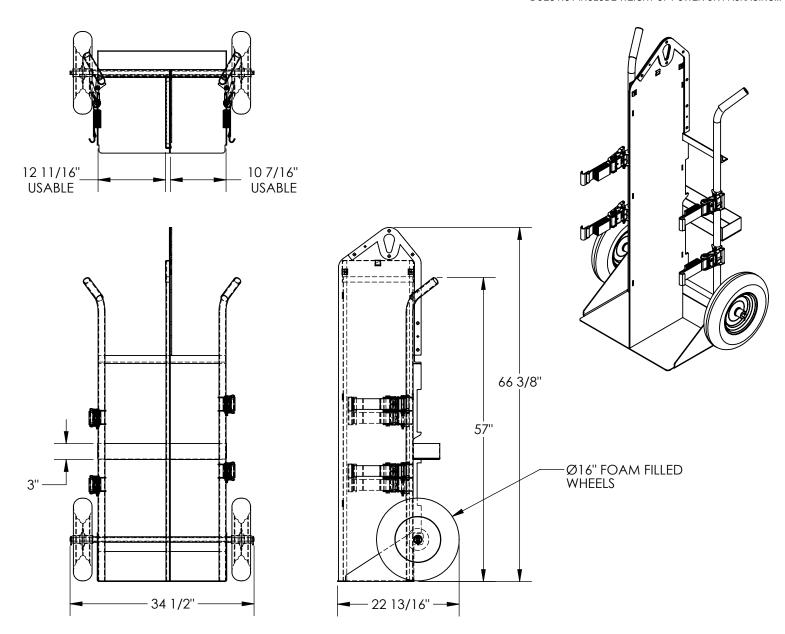

## STANDARD FEATURES

MODEL NUMBER IS CYL-EH-FP-FF
CAPACITY IS: 500 LBS
OVERALL WIDTH IS 34 1/2"
LEFT SIDE USABLE WIDTH IS 12 11/16"
RIGHT SIDE USABLE WIDTH IS 10 7/16"
OVERALL DEPTH IS 22 13/16"
OVERALL HEIGHT IS 66 3/8"
STRAPS TO SECURE TANKS
DIVIDER WITH FIREPROOF MARINITE INSERT
Ø16" FOAM FILLED WHEELS
TOUGH BAKED IN POWDERCOATED
YELLOW FINISH