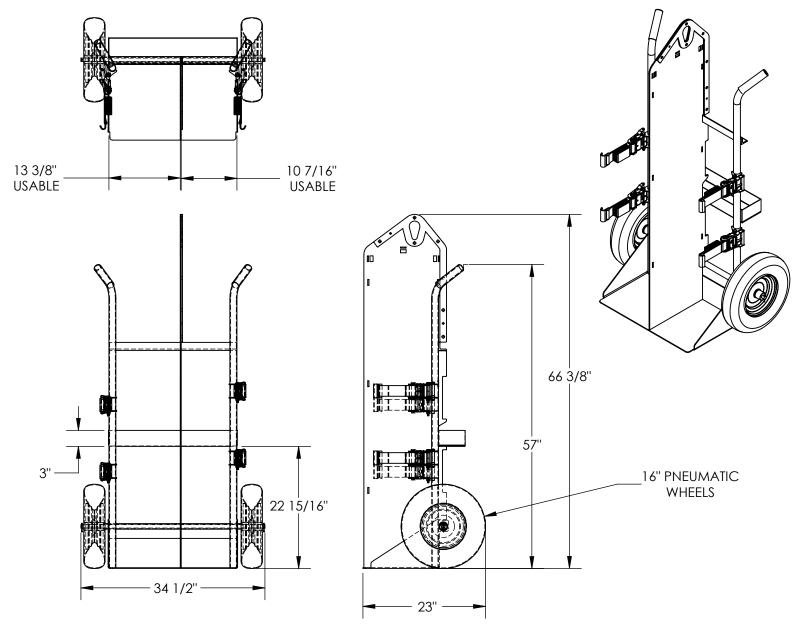

## STANDARD FEATURES

MODEL NUMBER IS CYL-EH
CAPACITY IS 500 LBS
OVERALL WIDTH IS 34 1/2"
LEFT SIDE USABLE WIDTH IS 13 3/8"
RIGHT SIDE USABLE WIDTH IS 10 7/16"
OVERALL DEPTH IS 23"
OVERALL HEIGHT IS 66 3/8"
STRAPS TO SECURE TANKS
16" PNEUMATIC WHEELS
TOUGH BAKED IN POWDERCOATED
YELLOW FINISH