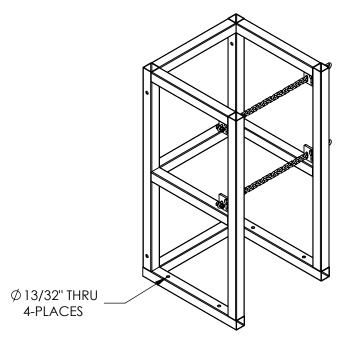

## STANDARD FEATURES

MODEL NUMBER IS CYL-FMSR-1
OVERALL WIDTH IS 16 1/2"
USABLE WIDTH IS 13 1/2"
OVERALL LENGTH IS 16 1/2"
USABLE LENGTH IS 13 1/2"
OVERALL HEIGHT IS 32"
Ø 13/32" MOUNTING HOLES 4-PLACES
TOUGH BAKED IN POWDER COATED YELLOW FINISH