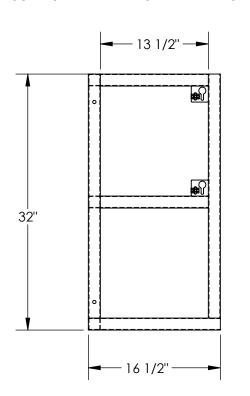

## STANDARD FEATURES

MODEL NUMBER IS CYL-FMSR-1
OVERALL WIDTH IS 16 1/2"
USABLE WIDTH IS 13 1/2"
OVERALL LENGTH IS 16 1/2"
USABLE LENGTH IS 13 1/2"
OVERALL HEIGHT IS 32"
Ø 13/32" MOUNTING HOLES 4-PLACES
TOUGH BAKED IN POWDER COATED YELLOW FINISH