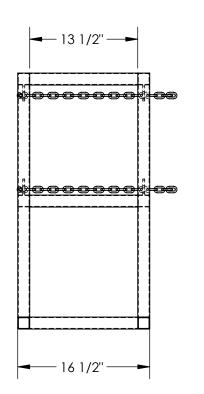

## STANDARD FEATURES

MODEL NUMBER IS CYL-FMSR-1
OVERALL WIDTH IS 16 1/2"
USABLE WIDTH IS 13 1/2"
OVERALL LENGTH IS 16 1/2"
USABLE LENGTH IS 13 1/2"
OVERALL HEIGHT IS 32"
Ø 13/32" MOUNTING HOLES 4-PLACES
TOUGH BAKED IN POWDER COATED YELLOW FINISH