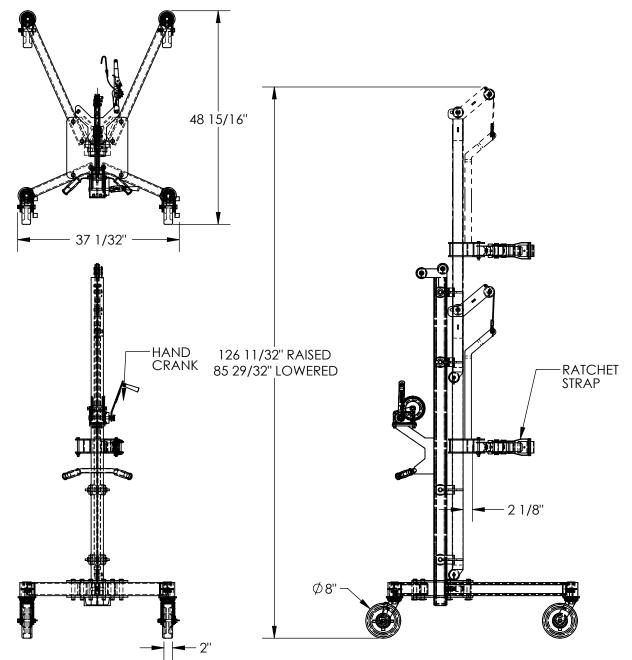

## STANDARD FEATURES

MODEL NUMBER IS CYL-HLT

CAPACITY IS: 300 LBS.

OVERALL WIDTH IS: 37 1/32" OVERALL LENGTH IS: 48 15/16" LOWERED HEIGHT IS: 85 29/32

RAISED HEIGHT IS: 126 11/32"

MANUAL HAND CRANK OPERATION

WEBBING STRAP HOLDS CYLINDER IN PLACE MAX. CYLINDER SIZE IS Ø11 1/2" BY 56" TALL

(4) Ø8 x 2" PHENOLIC CASTERS:

- (2) SWIVEL

- (2) SWIVEL WITH BRAKE

UPRIGHT IS TOUGH BAKED IN POWDER COAT YELLOW FINISH

BASE IS TOUGH BAKED IN POWDER COAT BLUE **FINISH** 