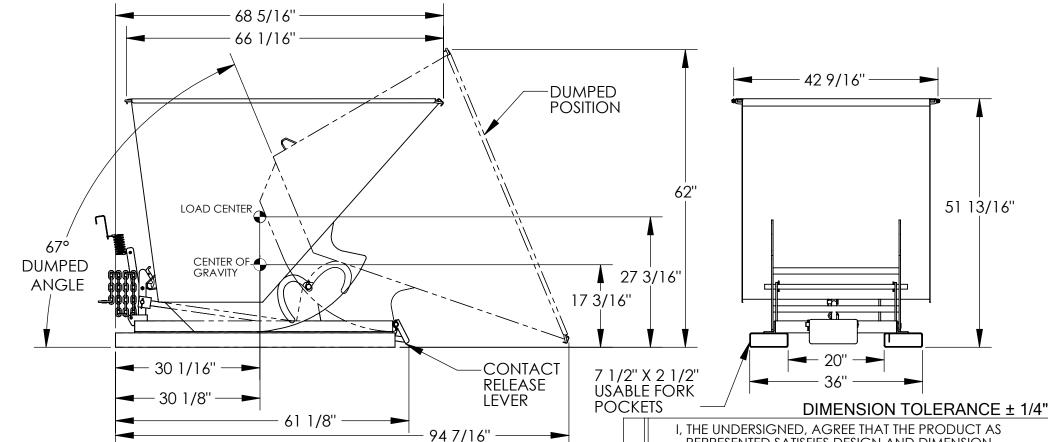

## STANDARD FEATURES

MODEL NUMBER: D-150-LD VOLUME: 1 1/2 CU. YDS. CAPACITY: 2,000 LBS. OVERALL WIDTH: 42 9/16" OVERALL LENGTH: 68 5/16" OVERALL HEIGHT: 51 13/16" PULL CABLE IS AT LEAST: 48" **TOUGH BAKED IN POWDER** 

SPECIAL FEATURES

NEVER EXCEED LOAD CENTER RATING PER FORK TRUCK MANUFACTURER'S GUIDELINES. DO NOT USE THIS FORK TRUCK ATTACHMENT IF LOAD WILL EXCEED FORK TRUCK MANUFACTURER'S LOAD CENTER RATING. APPROX. WEIGHT/LOST LOAD=561.22 LBS. MINIMUM EFFECTIVE THICKNESS= LESS THAN 1"