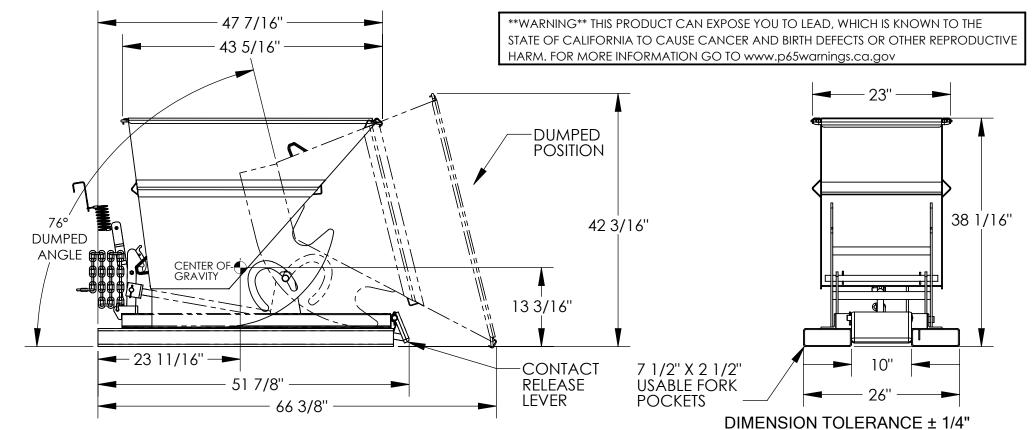

# GALVANIZED SELF-DUMPING STEEL HOPPER W/ BUMPER RELEASE - D-25-HD-GAL APPROX WEIGHT: 410.01 lbs.

\*\*\* ANY ADDITIONS. DELETIONS. OR OMISSIONS MUST BE CORRECTED ON THIS DRAWING AS THIS DRAWING WILL BE CONSIDERED ALL INCLUSIVE \*\*\* ALL GRAPHICS PROVIDED ARE FOR REFERENCE ONLY. IF CERTAIN DIMENSIONS ARE CRITICAL PLEASE VERIFY THOSE DIMENSIONS WITH YOUR SALESPERSON.

## STANDARD FEATURES

MODEL NUMBER: D-25-HD-GAL VOLUME: 1/4 CU. YDS. CAPACITY: 6,000 LBS. OVERALL WIDTH: 26"

OVERALL LENGTH: 51 7/8" OVERALL HEIGHT: 38 1/16" PULL CABLE IS AT LEAST: 48" FINISH: HOT DIP GALVANIZED