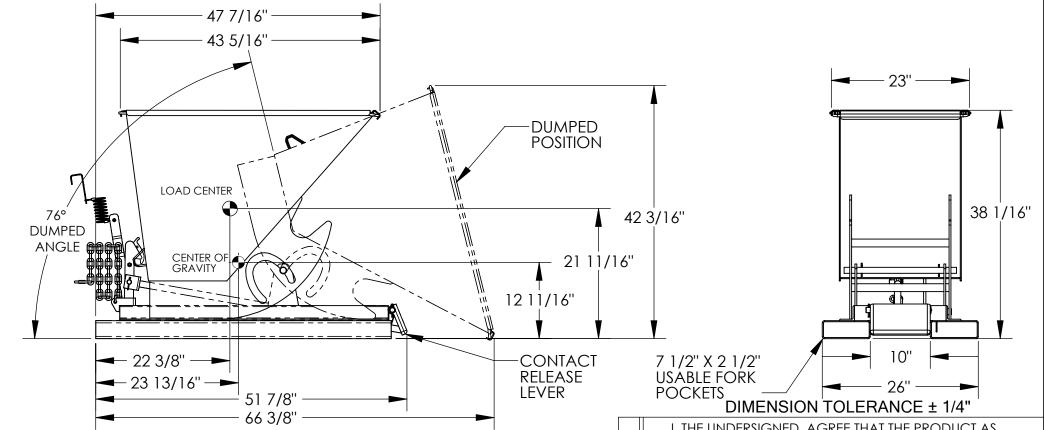

## SELF-DUMPING STEEL HOPPER W/ BUMPER RELEASE - D-25-HD APPROX WEIGHT: 396.80

\*\*\* ANY ADDITIONS, DELETIONS, OR OMISSIONS MUST BE CORRECTED ON THIS DRAWING AS THIS DRAWING WILL BE CONSIDERED ALL INCLUSIVE \*\*\*
ALL GRAPHICS PROVIDED ARE FOR REFERENCE ONLY. IF CERTAIN DIMENSIONS ARE CRITICAL PLEASE VERIFY THOSE DIMENSIONS WITH YOUR SALESPERSON

## STANDARD FEATURES

MODEL NUMBER: D-25-HD VOLUME: 1/4 CU. YDS. CAPACITY: 6,000 LBS. OVERALL WIDTH: 26" OVERALL LENGTH: 51 7/8"

OVERALL LENGTH: 51 7/8"
OVERALL HEIGHT: 38 1/16"

PULL CABLE IS AT LEAST: 48"
TOUGH BAKED IN POWDER
COATED BLUE FINISH

APPROX. WEIGHT/ LOST LOAD= 397 LBS. (APPROX)
MINIMUM EFFECTIVE THICKNESS= LESS THAN 1"
NEVER EXCEED LOAD CENTER RATING PER FORK
TRUCK MANUFACTURER'S GUIDELINES.

DO NOT USE THIS FORK TRUCK ATTACHMENT IF

LOAD WILL EXCEED FORK TRUCK

MANUFACTURER'S LOAD CENTER RATING.