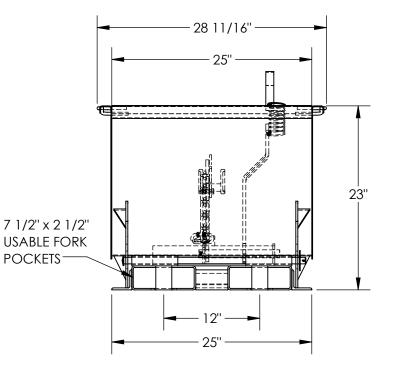

## STANDARD FEATURES

MODEL NUMBER IS D-25-LD-LP VOLUME IS 1/4 CU. YDS. OVERALL WIDTH IS 28 11/16" **USABLE WIDTH IS 25"** OVERALL LENGTH IS 47 3/16" USABLE LENGTH IS 38 1/2" **OVERALL HEIGHT IS 23"** MAX CAPACITY IS 2,000 LBS. DUMP ANGLE IS 60° PULL CABLE IS AT LEAST 48" **TOUGH BAKED IN POWDER** COATED BLUE FINISH