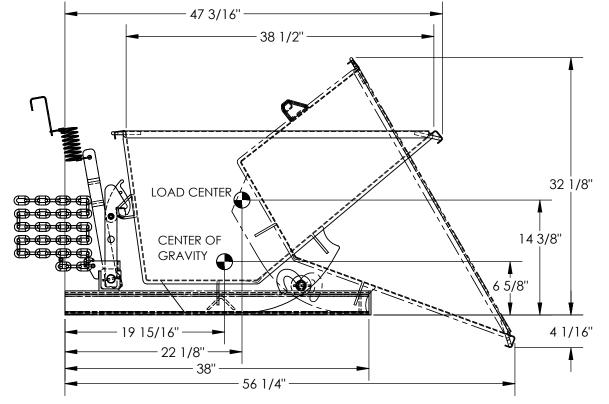

## STANDARD FEATURES

MODEL NUMBER IS D-25-LD-LP VOLUME IS 1/4 CU. YDS. OVERALL WIDTH IS 28 11/16" **USABLE WIDTH IS 25"** OVERALL LENGTH IS 47 3/16" USABLE LENGTH IS 38 1/2" **OVERALL HEIGHT IS 23"** MAX CAPACITY IS 2,000 LBS. DUMP ANGLE IS 60° PULL CABLE IS AT LEAST 48" **TOUGH BAKED IN POWDER** COATED BLUE FINISH

## SPECIAL FEATURES

NONE

APPROX. WEIGHT / LOST LOAD = 237 LBS. MINIMUM EFFECTIVE THICKNESS = FORK LENGTH MINUS 38" VERTICAL CENTER OF GRAVITY = 6 5/8" HORIZONTAL CENTER OF GRAVITY = 19 15/16"

NEVER EXCEED LOAD CENTER RATING PER FORKTRUCK MANUFACTURERS GUIDELINES. DO NOT USE THIS FORK TRUCK ATTACHMENT IF LOAD WILL EXCEED FORK TRUCK MANUFACTURER'S LOAD CENTER RATING