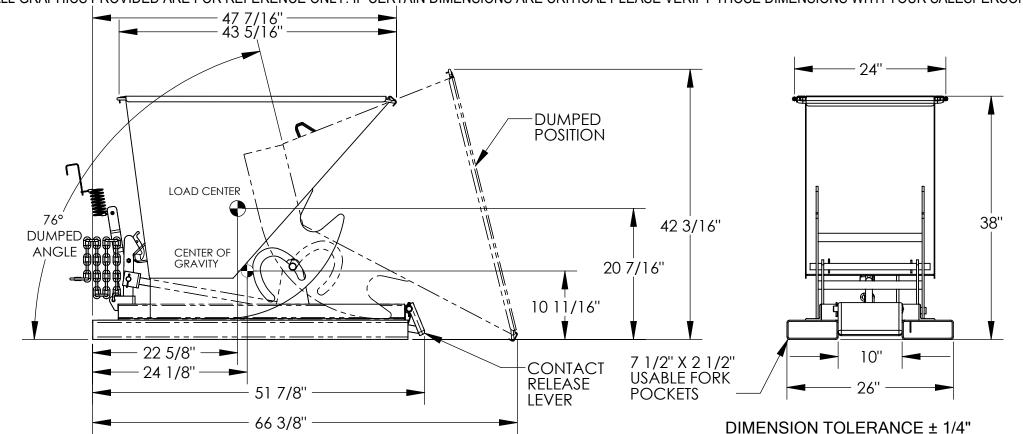

## SELF-DUMPING STEEL HOPPER W/BUMPER RELEASE - D-33-LD

APPROX WEIGHT: 340.18 lbs. DOES NOT INCLUDE WEIGHT OF POWER OR PACKAGING!!!

\*\*\* ANY ADDITIONS, DELETIONS, OR OMISSIONS MUST BE CORRECTED ON THIS DRAWING AS THIS DRAWING WILL BE CONSIDERED ALL INCLUSIVE \*\*\* ALL GRAPHICS PROVIDED ARE FOR REFERENCE ONLY. IF CERTAIN DIMENSIONS ARE CRITICAL PLEASE VERIFY THOSE DIMENSIONS WITH YOUR SALESPERSON

# STANDARD FEATURES

MODEL NUMBER: D-33-LD VOLUME: 1/3 CU. YDS. CAPACITY: 2.000 LBS. OVERALL WIDTH: 26" OVERALL LENGTH: 51 7/8" **OVERALL HEIGHT: 38"** 

PULL CABLE IS AT LEAST: 48" **TOUGH BAKED IN POWDER** 