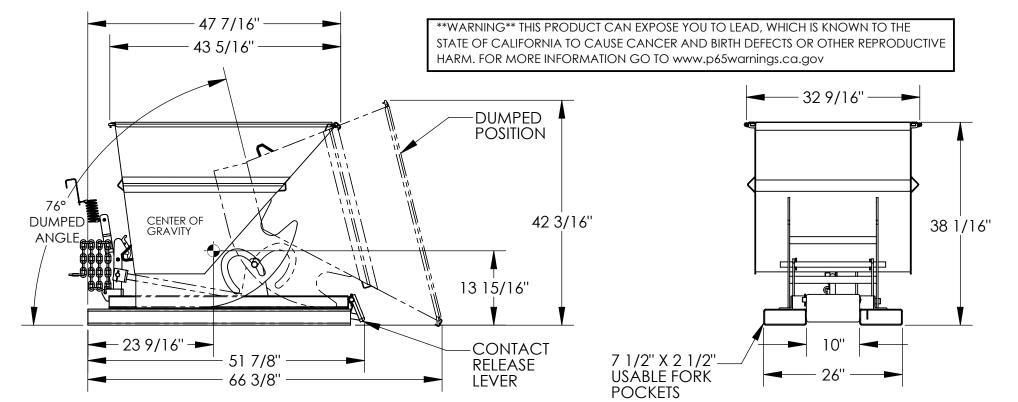

## STANDARD FEATURES

MODEL NUMBER: D-50-HD-GAL VOLUME: 1/2 CU. YDS.

CAPACITY: 6,000 LBS. OVERALL WIDTH: 32 9/16"

OVERALL LENGTH: 51 7/8" OVERALL HEIGHT: 38 1/16" PULL CABLE IS AT LEAST: 48"

FINISH: HOT DIP GALVANIZED