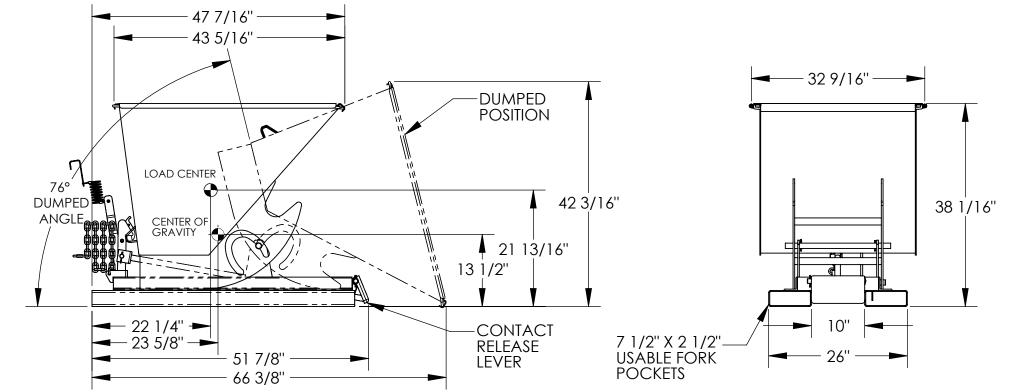

## SELF-DUMPING STEEL HOPPER W/ BUMPER RELEASE - D-50-HD

DIMENSION TOLERANCE ± 1/4"

37-007-010

\*\*\* ANY ADDITIONS, DELETIONS, OR OMISSIONS MUST BE CORRECTED ON THIS DRAWING AS THIS DRAWING WILL BE CONSIDERED ALL INCLUSIVE \*\*\* ALL GRAPHICS PROVIDED ARE FOR REFERENCE ONLY. IF CERTAIN DIMENSIONS ARE CRITICAL PLEASE VERIFY THOSE DIMENSIONS WITH YOUR SALESPERSON

## STANDARD FEATURES

MODEL NUMBER: D-50-HD

VOLUME: 1/2 CU. YDS. CAPACITY: 6,000 LBS. OVERALL WIDTH: 32 9/16" **OVERALL LENGTH: 51 7/8"** OVERALL HEIGHT: 38 1/16" PULL CABLE IS AT LEAST: 48" **TOUGH BAKED IN POWDER COATED BLUE FINISH** 

NEVER EXCEED LOAD CENTER RATING PER FORK TRUCK MANUFACTURER'S GUIDELINES. DO NOT USE THIS FORK TRUCK ATTACHMENT IF LOAD WILL EXCEED FORK TRUCK MANUFACTURER'S LOAD CENTER RATING.

APPROX. WEIGHT/ LOST LOAD=431.50 LBS. MINIMUM EFFECTIVE THICKNESS= LESS THAN 1"