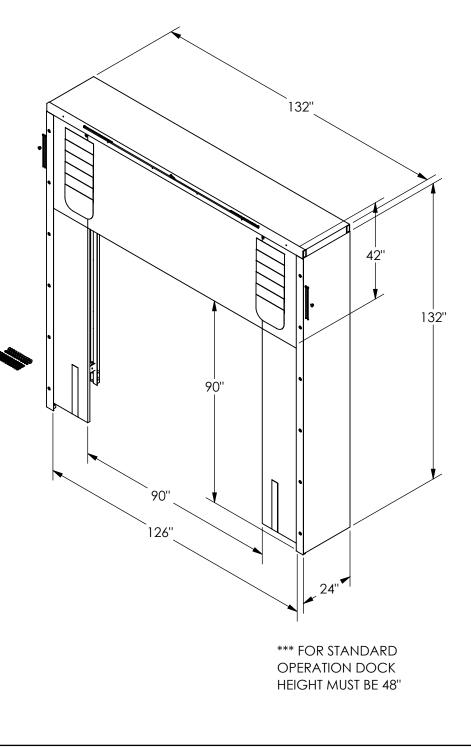

## STANDARD FEATURES

MODEL NUMBER IS D-520-24 OVERALL WIDTH OF DOCK SHELTER PROJECTION IS 24" OVERALL LENGTH IS 132" USEABLE LENGTH IS 90" OVERALL HEIGHT IS 132" USEABLE HEIGHT IS 90" DOOR OPENING IS 10 FEET WIDE x 10 FEET HIGH FLAPS ARE MADE OF 40 oz. BLACK VINYL-COATED NYLON WITH 40 oz PLEATS STEEL FRAME SUPPORTING STRUCTURE 36"L HEADER FLAP WITH ARMOR PLEATS DOCK HEIGHT - 48"

WARNING!

MUST HAVE 6" CLEARANCE ON LEFT AND RIGHT SIDES OF 10' DOOR MUST HAVE 8" CLEARANCE ON TOP OF 10' DOOR

\*ALL DOCK SHELTERS MUST BE MOUNTED AT DOCK HEIGHT \*ALL DOCK SHELTERS ARE SPECIAL AND NON-RETURNABLE