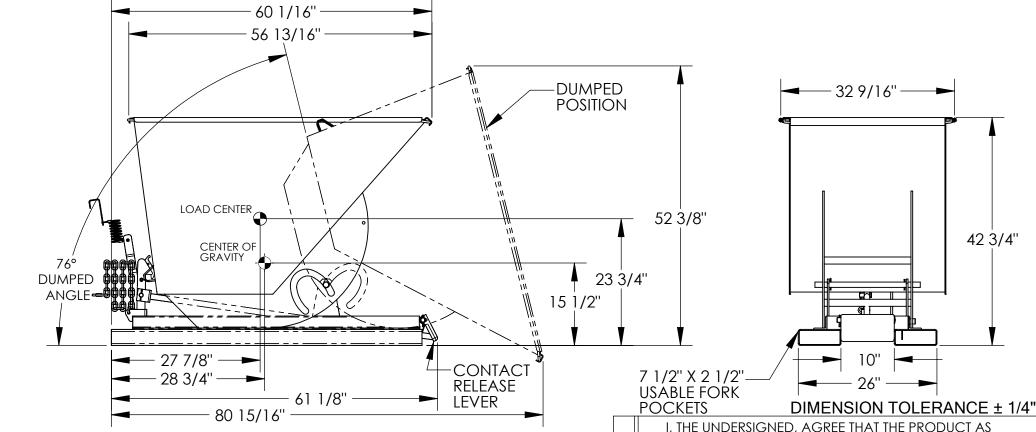

## STANDARD FEATURES

MODEL NUMBER: D-75-HD VOLUME: 3/4 CU. YDS. CAPACITY: 6,000 LBS. OVERALL WIDTH: 32 9/16" OVERALL LENGTH: 61 1/8" OVERALL HEIGHT: 42 3/4" PULL CABLE IS AT LEAST: 48" TOUGH BAKED IN POWDER COATED BLUE FINISH