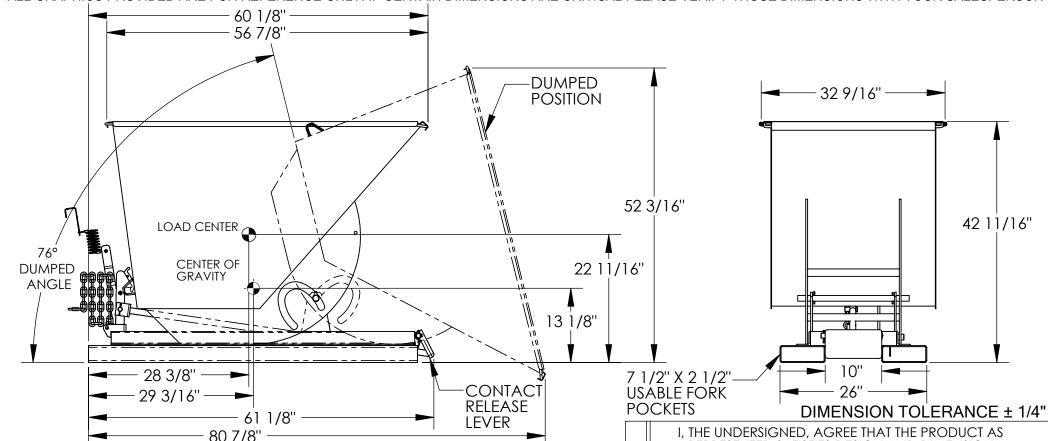

## SELF-DUMPING STEEL HOPPER W/BUMPER RELEASE - D-75-LD

APPROX WEIGHT: 451.60 lbs.

DOES NOT INCLUDE WEIGHT OF POWER OR PACKAGING!!!

\*\*\* ANY ADDITIONS, DELETIONS, OR OMISSIONS MUST BE CORRECTED ON THIS DRAWING AS THIS DRAWING WILL BE CONSIDERED ALL INCLUSIVE \*\*\* ALL GRAPHICS PROVIDED ARE FOR REFERENCE ONLY. IF CERTAIN DIMENSIONS ARE CRITICAL PLEASE VERIFY THOSE DIMENSIONS WITH YOUR SALESPERSON

## STANDARD FEATURES

MODEL NUMBER: D-75-LD VOLUME: 3/4 CU. YDS. CAPACITY: 2,000 LBS. OVERALL WIDTH: 32 9/16" OVERALL LENGTH: 61 1/8" OVERALL HEIGHT: 42 11/16" PULL CABLE IS AT LEAST: 48" **TOUGH BAKED IN POWDER COATED BLUE FINISH** 

SPECIAL FEATURES **NONE** 

\*\*\*ADDITION OF CASTERS MAY CHANGE WEIGHT CAPACITY BASED ON CASTER RATING\*\*\*

NEVER EXCEED LOAD CENTER RATING PER **FORK** TRUCK MANUFACTURER'S GUIDELINES. DO NOT USE THIS FORK TRUCK ATTACHMENT IF LOAD WILL EXCEED FORK TRUCK MANUFACTURER'S LOAD CENTER RATING. APPROX. WEIGHT/ LOST LOAD=451.60 LBS. MINIMUM EFFECTIVE THICKNESS= LESS THAN 1"