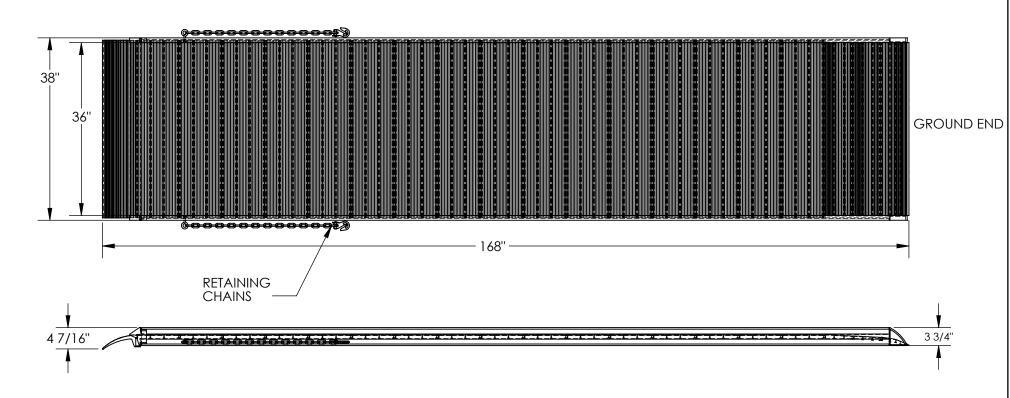

## STANDARD FEATURES

MODEL NUMBER IS D-AW-168
OVERALL RAMP WIDTH IS 38"
USABLE WIDTH IS 36"
OVERALL LENGTH IS 168"
OVERALL HEIGHT IS 4 7/16"
USABLE CURB HEIGHT IS 1 1/2"
MAXIMUM SERVICE HEIGHT IS 13"
ALUMINUM CONSTRUCTION
CAPACITY IS 500 LBS