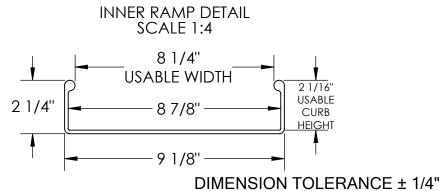

## STANDARD FEATURES

**MODEL NUMBER: D-TR-72** 

CAPACITY: 550 LBS. **USABLE LENGTH: 72"** 

**OVERALL LENGTH: 76 1/16"** RETRACTED LENGTH: 39 5/8"

**USABLE WIDTH: 7 7/8" OVERALL WIDTH:9 9/16" ALUMINUM CONSTRUCTION** 