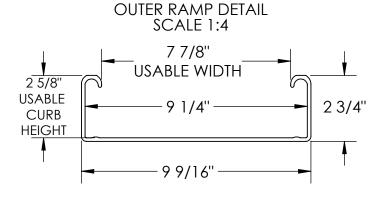

## STANDARD FEATURES

**MODEL NUMBER: D-TR-72** 

CAPACITY: 550 LBS. **USABLE LENGTH: 72"** 

**OVERALL LENGTH: 76 1/16"** RETRACTED LENGTH: 39 5/8"

**USABLE WIDTH: 7 7/8" OVERALL WIDTH:9 9/16" ALUMINUM CONSTRUCTION** 