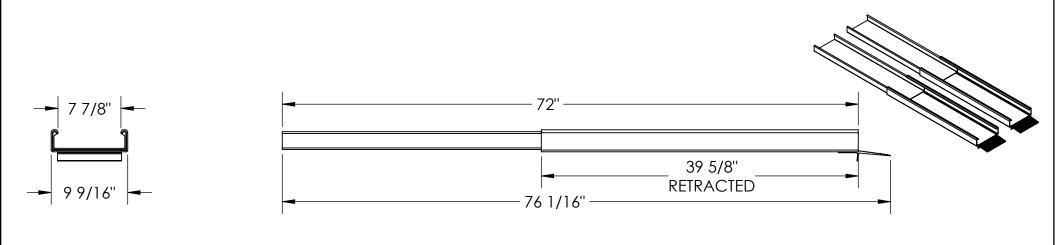

## STANDARD FEATURES

**MODEL NUMBER: D-TR-72** 

CAPACITY: 550 LBS. **USABLE LENGTH: 72"** 

**OVERALL LENGTH: 76 1/16"** RETRACTED LENGTH: 39 5/8"

**USABLE WIDTH: 7 7/8" OVERALL WIDTH:9 9/16" ALUMINUM CONSTRUCTION** 