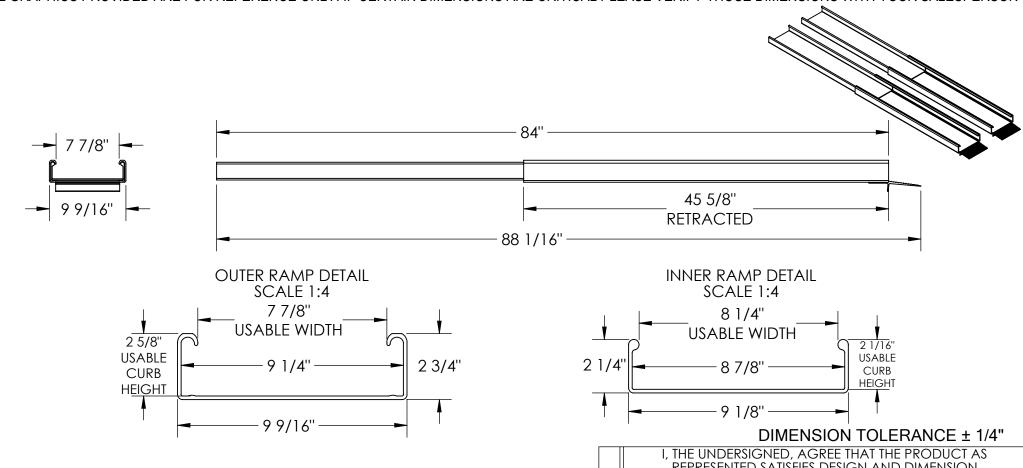

## STANDARD FEATURES

**MODEL NUMBER: D-TR-88** 

CAPACITY: 550 LBS. USABLE LENGTH: 84"

OVERALL LENGTH: 88 1/16" RETRACTED LENGTH: 45 5/8"

USABLE WIDTH: 7 7/8" OVERALL WIDTH:9 9/16" ALUMINUM CONSTRUCTION