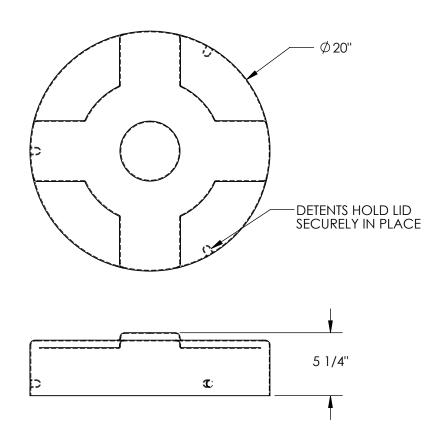

## STANDARD FEATURES

MODEL NUMBER IS DC-P-30-BK OVERALL DIAMETER IS \$\one{9}\, 20" OVERALL HEIGHT IS 5 1/4" MADE FROM LOW-DENSITY POLYETHYLENE DETENTS HOLD LID SECURELY IN PLACE COLOR IS BLACK WORKS WITH 30 GALLON, CLOSED HEAD DRUMS