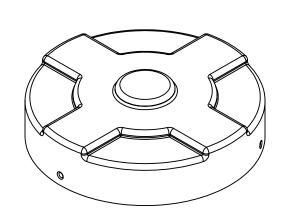

## STANDARD FEATURES

MODEL NUMBER IS DC-P-30-BK OVERALL DIAMETER IS \$\one{9}\, 20" OVERALL HEIGHT IS 5 1/4" MADE FROM LOW-DENSITY POLYETHYLENE DETENTS HOLD LID SECURELY IN PLACE COLOR IS BLACK WORKS WITH 30 GALLON, CLOSED HEAD DRUMS