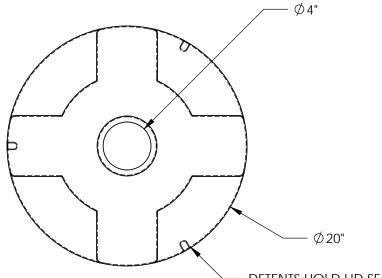

DETENTS HOLD LID SECURELY IN PLACE

## STANDARD FEATURES

MODEL NUMBER IS DC-P-30-CAN-BU OVERALL DIAMETER  $\emptyset 20"$ **OVERALL HEIGHT IS** 5 1/4" DIAMETER OF HOLE IS  $\emptyset 4$ " MADE FROM LOW-DENSITY POLYETHYLENE DETENTS HOLD LID SECURELY IN PLACE COLOR IS SAFETY BLUE, MUNSELL - 2.5PB 3.5/10 WORKS WITH 30 GALLON, CLOSED HEAD DRUMS