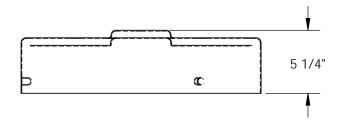

## STANDARD FEATURES

MODEL NUMBER IS DC-P-30-CAN-BU OVERALL DIAMETER  $\emptyset 20"$ **OVERALL HEIGHT IS** 5 1/4" DIAMETER OF HOLE IS  $\emptyset 4$ " MADE FROM LOW-DENSITY POLYETHYLENE DETENTS HOLD LID SECURELY IN PLACE COLOR IS SAFETY BLUE, MUNSELL - 2.5PB 3.5/10 WORKS WITH 30 GALLON, CLOSED HEAD DRUMS