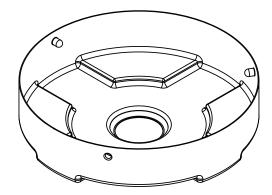

## STANDARD FEATURES

MODEL NUMBER IS DC-P-30-CAN-BU OVERALL DIAMETER  $\emptyset 20"$ **OVERALL HEIGHT IS** 5 1/4" DIAMETER OF HOLE IS  $\emptyset 4$ " MADE FROM LOW-DENSITY POLYETHYLENE DETENTS HOLD LID SECURELY IN PLACE COLOR IS SAFETY BLUE, MUNSELL - 2.5PB 3.5/10 WORKS WITH 30 GALLON, CLOSED HEAD DRUMS