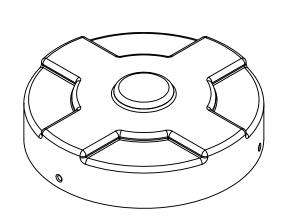

## STANDARD FEATURES

MODEL NUMBER IS DC-P-30-RD
OVERALL DIAMETER IS Ø20"
OVERALL HEIGHT IS 5 1/4"
MADE FROM LOW-DENSITY POLYETHYLENE
DETENTS HOLD LID SECURELY IN PLACE
COLOR IS RED
WORKS WITH 30 GALLON, CLOSED HEAD DRUMS