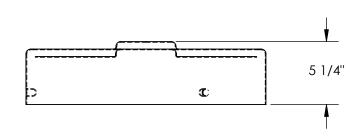

## STANDARD FEATURES

MODEL NUMBER IS DC-P-30-RD
OVERALL DIAMETER IS Ø20"
OVERALL HEIGHT IS 5 1/4"
MADE FROM LOW-DENSITY POLYETHYLENE
DETENTS HOLD LID SECURELY IN PLACE
COLOR IS RED
WORKS WITH 30 GALLON, CLOSED HEAD DRUMS