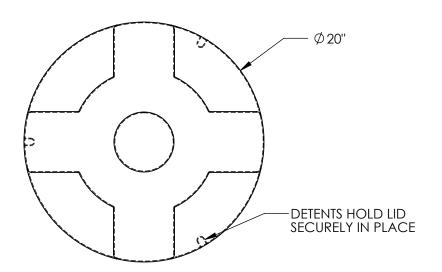

## STANDARD FEATURES

MODEL NUMBER IS DC-P-30-RD
OVERALL DIAMETER IS Ø20"
OVERALL HEIGHT IS 5 1/4"
MADE FROM LOW-DENSITY POLYETHYLENE
DETENTS HOLD LID SECURELY IN PLACE
COLOR IS RED
WORKS WITH 30 GALLON, CLOSED HEAD DRUMS