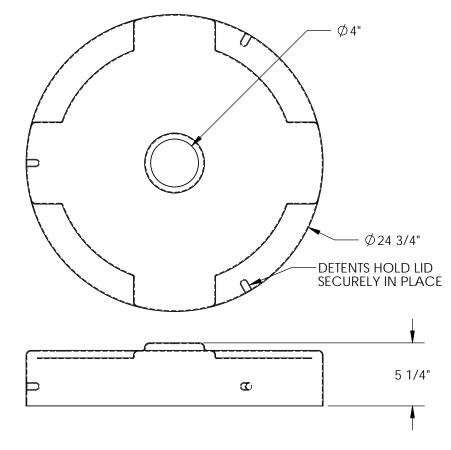

STANDARD FEATURES MODEL NUMBER IS DC-P-55-CAN-BK OVERALL DIAMETER IS  $\emptyset$  24 3/4" **OVERALL HEIGHT IS** 5 1/4" DIAMETER OF OPENING IS  $\emptyset 4$ " MADE FROM LOW-DENSITY POLYETHYLENE DETENTS HOLD LID SECURELY IN PLACE COLOR IS BLACK WORKS WITH 55 GALLON, CLOSED HEAD DRUMS.