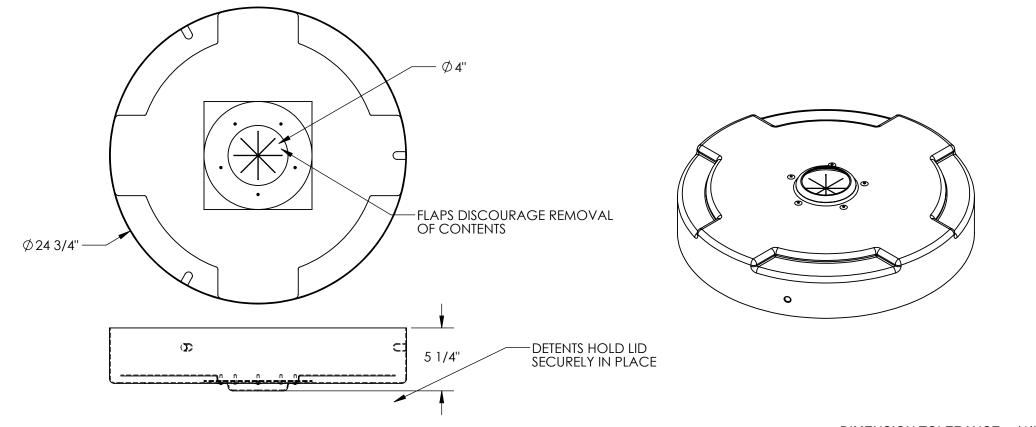

## STANDARD FEATURES

MODEL NUMBER IS DC-P-55-CANF-BU OVERALL DIAMETER IS \$\infty 24 3/4"\$ OVERALL HEIGHT IS 5 1/4" DIAMETER OF HOLE IS Ø 4" FLAPS DISCOURAGE REMOVAL OF CONTENTS MADE FROM LOW-DENSITY POLYETHYLENE DETENTS HOLD LID SECURELY IN PLACE **COLOR IS BLUE** WORKS WITH 55 GALLON, CLOSED HEAD DRUMS