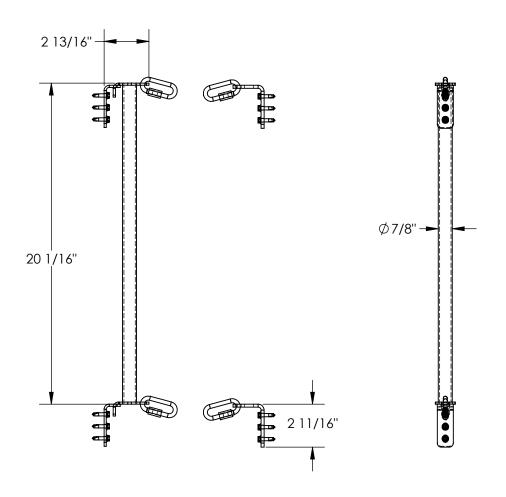

## **BOLLARD CONVERSION HARDWARE KIT- DCBB-B-KIT**

APPROX WEIGHT: 2.38 lbs.

\*\*\* ANY ADDITIONS, DELETIONS, OR OMISSIONS MUST BE CORRECTED ON THIS DRAWING AS THIS DRAWING WILL BE CONSIDERED ALL INCLUSIVE \*\*\* ALL GRAPHICS PROVIDED ARE FOR REFERENCE ONLY. IF CERTAIN DIMENSIONS ARE CRITICAL PLEASE VERIFY THOSE DIMENSIONS WITH YOUR SALESPERSON

## STANDARD FEATURES

SPECIAL FEATURES

MODEL NUMBER IS DCBB-B-KIT KIT INCLUDES:

- (4) MOUNTING BRACKETS
- (1) CHAIN POST HANDLE
- (4) QUICK LINKS

(16) SELF TAPPING SCREWS TOUGH BAKED IN POWDERCOATED YELLOW FINISH ON ALL COMPONENTS, **EXECPT FOR SELF TAPPING SCREWS** 