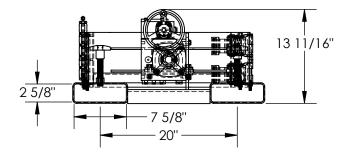

## STANDARD FEATURES

MODEL NUMBER IS DCR-RAR-12 **OVERALL WIDTH IS 28" OVERALL LENGTH IS 64 5/8"** OVERALL HEIGHT IS 13 11/16" MAX CAPACITY IS 1,200 LBS. FIT 55 GALLON DRUM USABLE FORK POCKET ARE 7 5/8" X 2 5/8" ON 20" CENTERS TOUGH BAKED IN POWDER COATED YELLOW FINISH