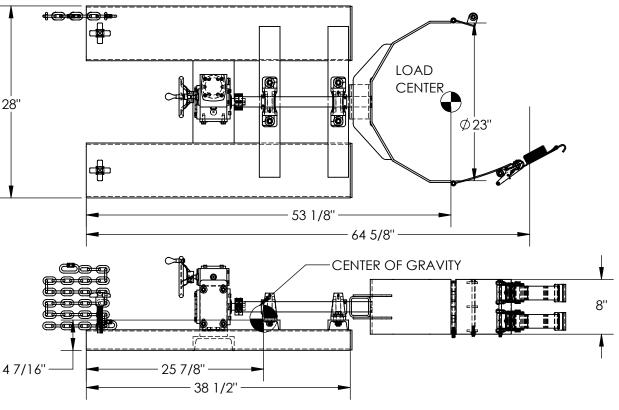

APPROX. WEIGHT / LOST LOAD = 259 LBS. MINIMUM EFFECTIVE THICKNESS = FORK LENGTH MINUS 38 1/2" NEVER EXCEED LOAD CENTER RATING PER FORKTRUCK MANUFACTURERS GUIDELINES. DO NOT USE THIS FORK TRUCK ATTACHMENT IF LOAD WILL EXCEED FORK TRUCK MANUFACTURER'S LOAD CENTER RATING

## STANDARD FEATURES

MODEL NUMBER IS DCR-RAR-12 **OVERALL WIDTH IS 28" OVERALL LENGTH IS 64 5/8"** OVERALL HEIGHT IS 13 11/16" MAX CAPACITY IS 1,200 LBS. FIT 55 GALLON DRUM USABLE FORK POCKET ARE 7 5/8" X 2 5/8" ON 20" CENTERS TOUGH BAKED IN POWDER COATED YELLOW FINISH