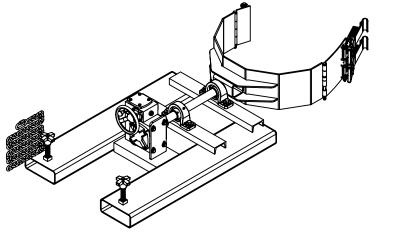

## **DRUM CARRIER RIGHT ANGLE - DCR-RAR-12**

APPROX WEIGHT: 259 lbs. DOES NOT INCLUDE WEIGHT OF POWER OR PACKAGING!!!

\*\*\* ANY ADDITIONS, DELETIONS, OR OMISSIONS MUST BE CORRECTED ON THIS DRAWING AS THIS DRAWING WILL BE CONSIDERED ALL INCLUSIVE \*\*\* ALL GRAPHICS PROVIDED ARE FOR REFERENCE ONLY. IF CERTAIN DIMENSIONS ARE CRITICAL PLEASE VERIFY THOSE DIMENSIONS WITH YOUR SALESPERSON

## STANDARD FEATURES

MODEL NUMBER IS DCR-RAR-12 **OVERALL WIDTH IS 28" OVERALL LENGTH IS 64 5/8"** OVERALL HEIGHT IS 13 11/16" MAX CAPACITY IS 1,200 LBS. FIT 55 GALLON DRUM USABLE FORK POCKET ARE 7 5/8" X 2 5/8" ON 20" CENTERS TOUGH BAKED IN POWDER COATED YELLOW FINISH