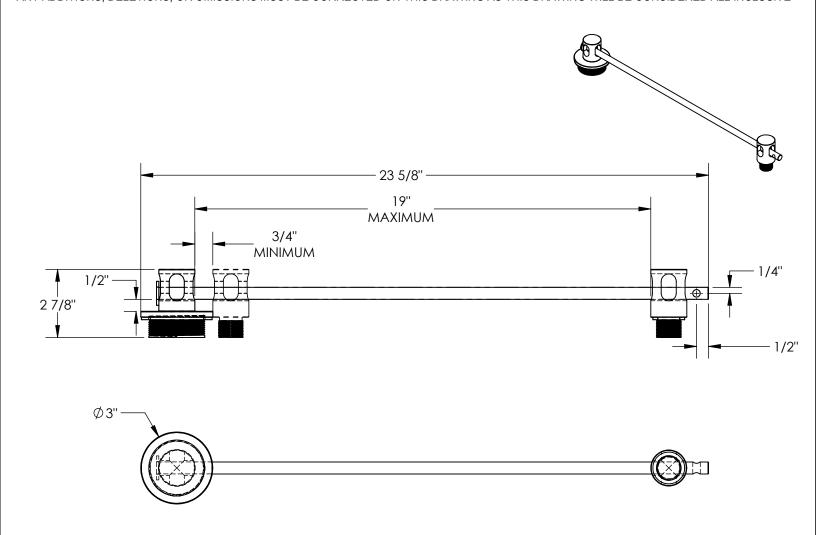

## **DOUBLE DRUM LOCK - DDL-55-AL**

APPROX WEIGHT: 2.23 lbs. DOES NOT INCLUDE WEIGHT OF POWER OR PACKAGING!!!

\*\*\*ANY ADDITIONS, DELETIONS, OR OMISSIONS MUST BE CORRECTED ON THIS DRAWING AS THIS DRAWING WILL BE CONSIDERED ALL INCLUSIVE\*\*\*

## STANDARD FEATURES

MODEL NUMBER IS DDL-55-AL OVERALL WIDTH IS Ø3" OVERALL LENGTH IS 23 5/8" **USABLE LENGTH IS 19"** OVERALL HEIGHT IS 27/8" DRUM CAPS ARE ALUMINUM LOCK ARM IS STEEL (PADLOCK NOT INCLUDED) BUNG SEALS ARE INCLUDED