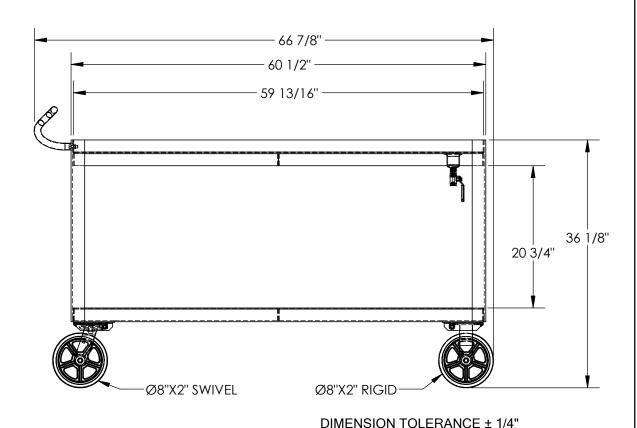

## STANDARD FEATURES

MODEL NUMBER IS DH-MR2-3060-D MAXIMUM CART CAPACITY IS 2.400 LBS. MAXIMUM SHELF CAPACITY IS 2.000 LBS.

NOT TO EXCEED MAXIMUM CAPACITY OF THE CART

OVERALL WIDTH IS: 30 1/2" **USABLE WIDTH IS: 29 13/16" OVERALL LENGTH IS: 66 7/8"** USABLE LENGTH IS: 59 13/16" **OVERALL HEIGHT IS: 41"** SHELF CLEARANCE: 20 3/4"

2 RIGID 8" X 2" MOLDED-ON-RUBBER CASTERS 2 SWIVEL 8" X 2" MOLDED-ON-RUBBER CASTERS STEEL CONSTRUCTION