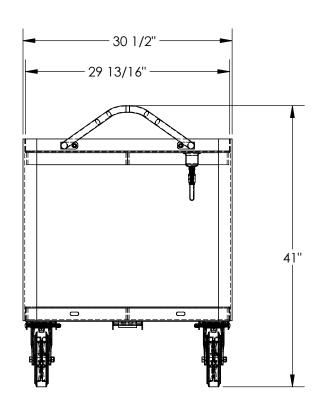

## STANDARD FEATURES

MODEL NUMBER IS DH-MR2-3060-D MAXIMUM CART CAPACITY IS 2.400 LBS. MAXIMUM SHELF CAPACITY IS 2.000 LBS.

NOT TO EXCEED MAXIMUM CAPACITY OF THE CART

OVERALL WIDTH IS: 30 1/2" **USABLE WIDTH IS: 29 13/16" OVERALL LENGTH IS: 66 7/8"** USABLE LENGTH IS: 59 13/16" **OVERALL HEIGHT IS: 41"** SHELF CLEARANCE: 20 3/4"