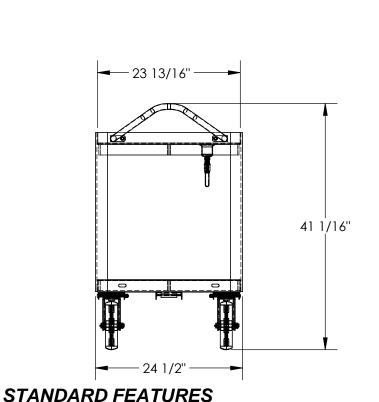

## SPECIAL FEATURES

NONE

Ø8"X2" SWIVFI

MODEL NUMBER IS DH-PH4-2448-D MAXIMUM CART CAPACITY IS 4,000 LBS. MAXIMUM SHELF CAPACITY IS 2,000 LBS.

NOT TO EXCEED MAXIMUM CAPACITY OF THE CART

OVERALL WIDTH IS: 24 1/2"
USABLE WIDTH IS: 23 13/16"
OVERALL LENGTH IS: 54 15/16"
USABLE LENGTH IS: 47 13/16"
OVERALL HEIGHT IS: 41 1/16"
SHELF CLEARANCE IS: 20 3/4"

2 RIGID 8"X2" GLASS FILLED NYLON CASTERS 2 SWIVEL 8"X2" GLASS FILLED NYLON CASTERS

STEEL CONSTRUCTION