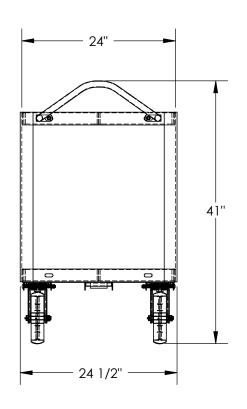

## STANDARD FEATURES

MODEL NUMBER IS DH-PH4-2448 MAXIMUM CART CAPACITY IS 4,000 LBS.

MAXIMUM SHELF CAPACITY IS 2,000 LBS.

NOT TO EXCEED MAXIMUM CAPACITY OF THE CART

OVERALL WIDTH IS: 24 1/2"

**USABLE WIDTH IS: 24"** 

OVERALL LENGTH IS: 54 7/8"

**USABLE LENGTH IS: 48"** 

OVERALL HEIGHT IS: 41"

SHELF CLEARANCE IS: 22 1/2"

2 RIGID 8" x 2" GLASS FILLED NYLON CASTERS 2 SWIVEL 8" x 2" GLASS FILLED NYLON CASTERS

STEEL CONSTRUCTION