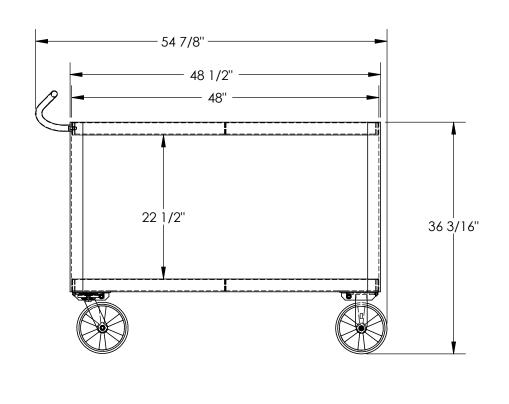

## STANDARD FEATURES

MODEL NUMBER IS DH-PH4-2448 MAXIMUM CART CAPACITY IS 4,000 LBS.

MAXIMUM SHELF CAPACITY IS 2,000 LBS.

NOT TO EXCEED MAXIMUM CAPACITY OF THE CART

OVERALL WIDTH IS: 24 1/2"

**USABLE WIDTH IS: 24"** 

OVERALL LENGTH IS: 54 7/8"

**USABLE LENGTH IS: 48"** 

OVERALL HEIGHT IS: 41"

SHELF CLEARANCE IS: 22 1/2"

2 RIGID 8" x 2" GLASS FILLED NYLON CASTERS 2 SWIVEL 8" x 2" GLASS FILLED NYLON CASTERS

STEEL CONSTRUCTION