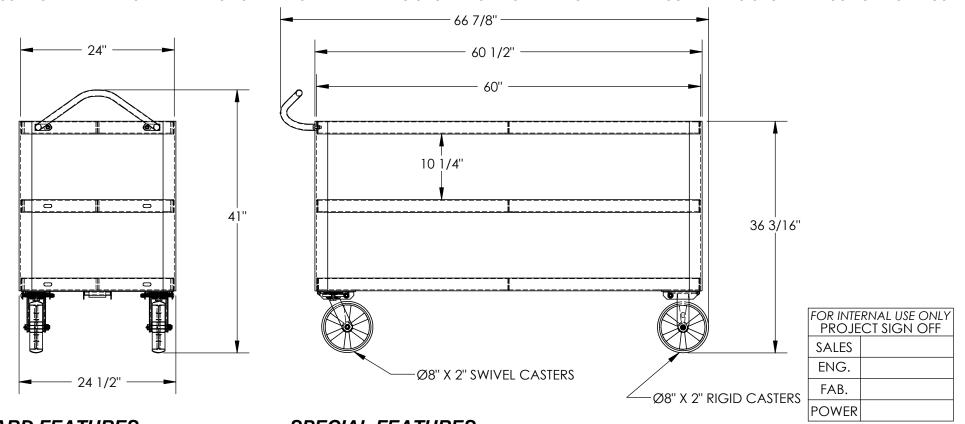

## STANDARD FEATURES

MODEL NUMBER IS DH-PH4-2460-3 MAXIMUM CART CAPACITY IS 4,000 LBS. MAXIMUM SHELF CAPACITY IS 2.000 LBS.

NOT TO EXCEED MAXIMUM CAPACITY OF THE CART

**OVERALL WIDTH IS: 24 1/2"** 

**USABLE WIDTH IS: 24"** 

**OVERALL LENGTH IS: 66 7/8"** 

**USABLE LENGTH IS: 60"** 

**OVERALL HEIGHT IS: 41"** 

SHELF CLEARANCE IS: 10 1/4"

2 RIGID 8" x 2" GLASS FILLED NYLON CASTERS 2 SWIVEL 8" x 2" GLASS FILLED NYLON CASTERS

STEEL CONSTRUCTION