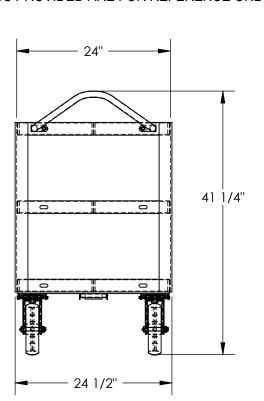

## SPECIAL FEATURES

MODEL NUMBER IS DH-PH4-2472-3 NONE MAXIMUM CART CAPACITY IS 4,000 LBS.

MAXIMUM SHELF CAPACITY IS 2,000 LBS.

NOT TO EXCEED MAXIMUM CAPACITY OF THE CART

OVERALL WIDTH IS: 24 1/2"

USABLE WIDTH IS: 24"

OVERALL LENGTH IS: 78 7/8"

USABLE LENGTH IS: 72" OVERALL HEIGHT IS: 41

OVERALL HEIGHT IS: 41 1/4"

SHELF CLEARANCE IS: 10 1/4"

2 RIGID 8" x 2" GLASS FILLED NYLON CASTERS 2 SWIVEL 8" x 2" GLASS FILLED NYLON CASTERS