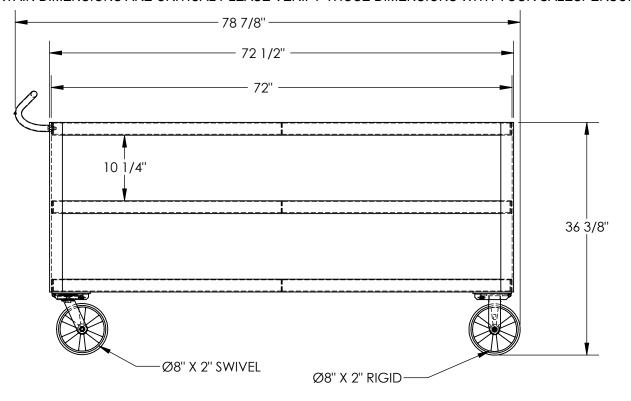

OVERALL LENGTH IS: 78 7/8"

USABLE LENGTH IS: 72" OVERALL HEIGHT IS: 41

OVERALL HEIGHT IS: 41 1/4"

SHELF CLEARANCE IS: 10 1/4"

2 RIGID 8" x 2" GLASS FILLED NYLON CASTERS 2 SWIVEL 8" x 2" GLASS FILLED NYLON CASTERS