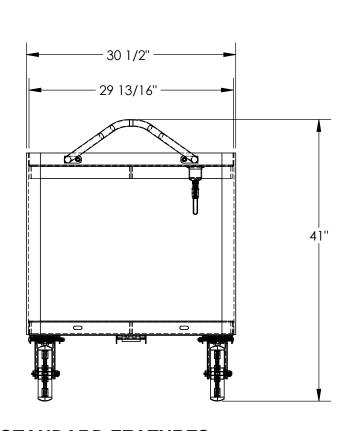

## SPECIAL FEATURES NONE

MODEL NUMBER IS: DH-PH4-3060-D MAXIMUM CART CAPACITY IS 4.000 LBS.

MAXIMUM SHELF CAPACITY IS 2,000 LBS.

NOT TO EXCEED MAXIMUM CAPACITY OF THE CART

OVERALL WIDTH IS: 30 1/2" **USABLE WIDTH IS: 29 13/16" OVERALL LENGTH IS: 67"** USABLE LENGTH IS: 59 13/16" **OVERALL HEIGHT IS: 41"** 