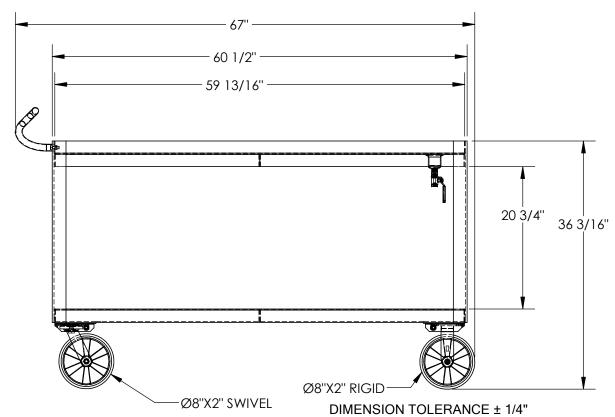

## SPECIAL FEATURES NONE

MODEL NUMBER IS: DH-PH4-3060-D MAXIMUM CART CAPACITY IS 4.000 LBS.

MAXIMUM SHELF CAPACITY IS 2,000 LBS.

NOT TO EXCEED MAXIMUM CAPACITY OF THE CART

OVERALL WIDTH IS: 30 1/2" **USABLE WIDTH IS: 29 13/16" OVERALL LENGTH IS: 67"** USABLE LENGTH IS: 59 13/16" **OVERALL HEIGHT IS: 41"** 

SHELF CLEARANCE IS: 20 3/4"

2 RIGID 8" X 2" GLASS-FILLED-NYLON CASTERS 2 SWIVEL 8" X X2" GLASS-FILLED-NYLON CASTERS STEEL CONSTRUCTION

| Р |
|---|
|   |
|   |
|   |
|   |
|   |
|   |
|   |
|   |
|   |
|   |
|   |
|   |
|   |
|   |
|   |
|   |
|   |
|   |
| R |
|   |
|   |
|   |
|   |
|   |
|   |
|   |
|   |
|   |
|   |
|   |
|   |
|   |
|   |
|   |
|   |
|   |
|   |
|   |
|   |
|   |
|   |
|   |
|   |
|   |
|   |
|   |
|   |
|   |
| Δ |
|   |
|   |
|   |
|   |
|   |
|   |
|   |
|   |
|   |
|   |
|   |