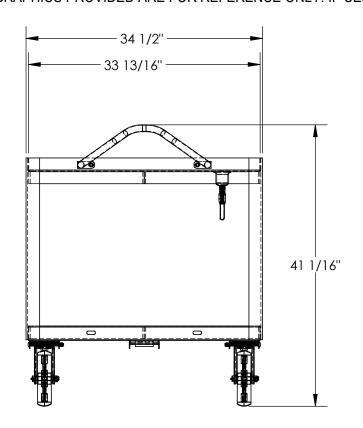

## STANDARD FEATURES

MODEL NUMBER IS DH-PH4-3448-D MAXIMUM CART CAPACITY IS 4.000 LBS. MAXIMUM SHELF CAPACITY IS 2.000 LBS. NOT TO EXCEED MAXIMUM CAPACITY OF THE CART

**OVERALL WIDTH IS: 34 1/2" USABLE WIDTH IS: 33 13/16" OVERALL LENGTH IS: 55"** USABLE LENGTH IS: 47 13/16" **OVERALL HEIGHT IS: 41 1/16"** 

SHELF CLEARANCE IS: 20 3/4" 2 RIGID 8"X2" GLASS FILLED NYLON CASTERS 2 SWIVEL 8"X2" GLASS FILLED NYLON CASTERS

STEEL CONSTRUCTION