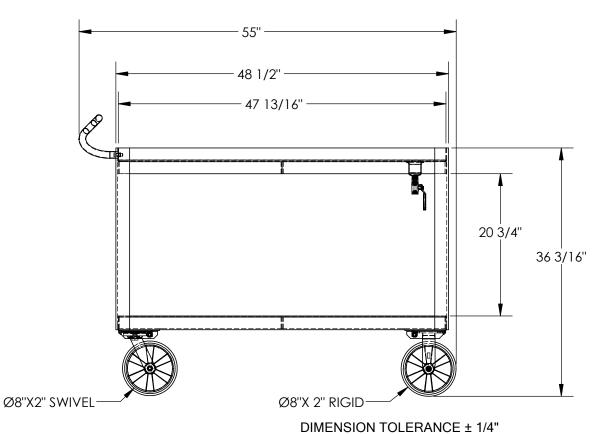

## STANDARD FEATURES

MODEL NUMBER IS DH-PH4-3448-D MAXIMUM CART CAPACITY IS 4.000 LBS. MAXIMUM SHELF CAPACITY IS 2.000 LBS. NOT TO EXCEED MAXIMUM CAPACITY OF THE CART

**OVERALL WIDTH IS: 34 1/2" USABLE WIDTH IS: 33 13/16" OVERALL LENGTH IS: 55"** USABLE LENGTH IS: 47 13/16" **OVERALL HEIGHT IS: 41 1/16"** 

SHELF CLEARANCE IS: 20 3/4" 2 RIGID 8"X2" GLASS FILLED NYLON CASTERS 2 SWIVEL 8"X2" GLASS FILLED NYLON CASTERS

STEEL CONSTRUCTION