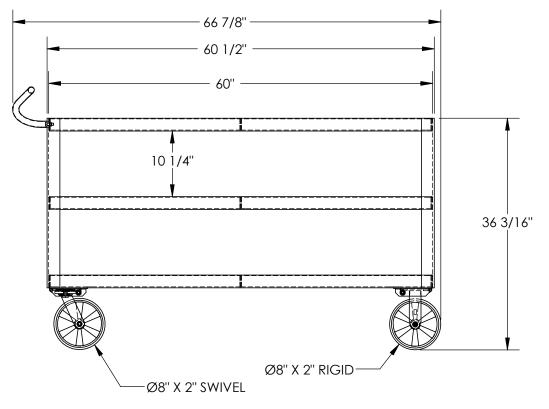

## STANDARD FEATURES

MODEL NUMBER IS DH-PH4-3460-3
MAXIMUM CART CAPACITY IS 4,000 LBS.
MAXIMUM SHELF CAPACITY IS 2,000 LBS.

NOT TO EXCEED MAXIMUM CAPACITY OF THE CART OVERALL WIDTH IS: 34 1/2"

**USABLE WIDTH IS: 34"** 

OVERALL LENGTH IS: 66 7/8"

USABLE LENGTH IS: 60"

OVERALL HEIGHT IS: 41"

SHELF CLEARANCE IS: 10 1/4"

2 RIGID 8" x 2" GLASS FILLED NYLON CASTERS

2 SWIVEL 8" x 2" GLASS FILLED NYLON CASTERS

STEEL CONSTRUCTION