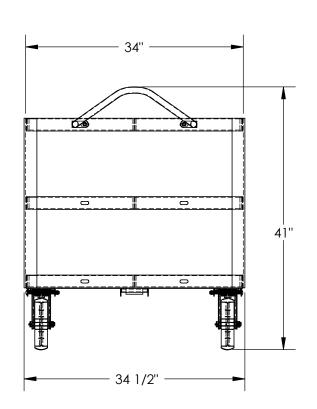

## STANDARD FEATURES

MODEL NUMBER IS DH-PH4-3460-3
MAXIMUM CART CAPACITY IS 4,000 LBS.
MAXIMUM SHELF CAPACITY IS 2,000 LBS.

NOT TO EXCEED MAXIMUM CAPACITY OF THE CART OVERALL WIDTH IS: 34 1/2"

**USABLE WIDTH IS: 34"** 

OVERALL LENGTH IS: 66 7/8"

USABLE LENGTH IS: 60"

OVERALL HEIGHT IS: 41"

SHELF CLEARANCE IS: 10 1/4"

2 RIGID 8" x 2" GLASS FILLED NYLON CASTERS

2 SWIVEL 8" x 2" GLASS FILLED NYLON CASTERS

STEEL CONSTRUCTION