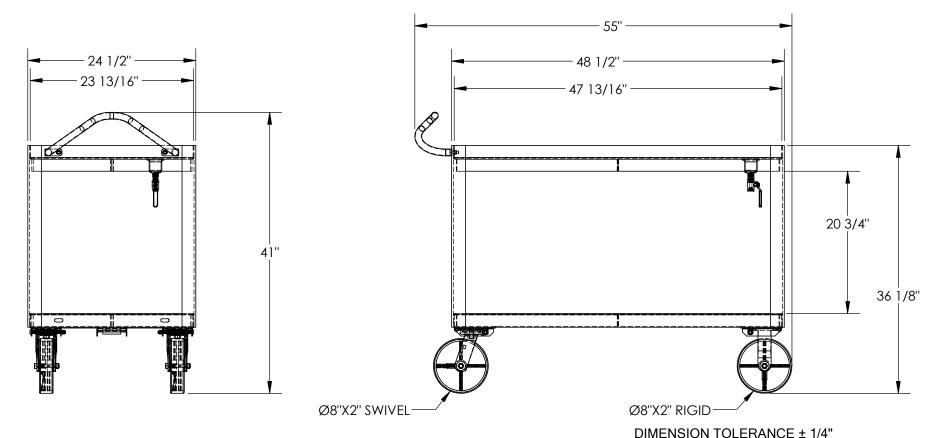

## ERGO DRAIN CART - DH-PU2.4-2448-D

APPROX WEIGHT: 218.56 lbs.

\*\*\* ANY ADDITIONS, DELETIONS, OR OMISSIONS MUST BE CORRECTED ON THIS DRAWING AS THIS DRAWING WILL BE CONSIDERED ALL INCLUSIVE \*\*\*
ALL GRAPHICS PROVIDED ARE FOR REFERENCE ONLY. IF CERTAIN DIMENSIONS ARE CRITICAL PLEASE VERIFY THOSE DIMENSIONS WITH YOUR SALESPERSON

## STANDARD FEATURES

MODEL NUMBER IS: DH-PU2.4-2448-D MAXIMUM CART CAPACITY IS 4,000 LBS. MAXIMUM SHELF CAPACITY IS 2,000 LBS.

NOT TO EXCEED MAXIMUM CAPACITY OF THE CART

OVERALL WIDTH IS: 24 1/2"
USABLE WIDTH IS: 23 13/16"
OVERALL LENGTH IS: 55"
USABLE LENGTH IS: 47 13/16"
OVERALL HEIGHT IS: 41"
SHELF CLEARANCEIS: 20 3/4"

2 RIGID 8" X 2" POLYURETHANE CASTERS 2 SWIVEL 8" X X2" POLYURATHANE CASTERS STEEL CONSTRUCTION