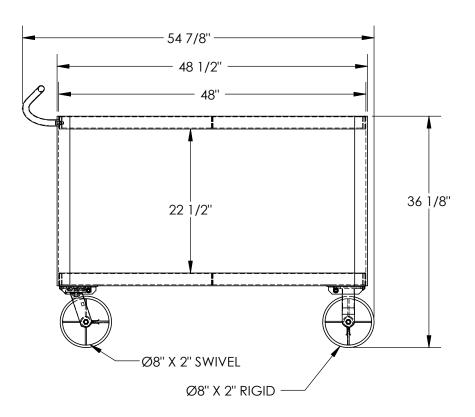

## STANDARD FEATURES

MODEL NUMBER IS DH-PU2.4-2448 MAXIMUM CART CAPACITY IS 4,000 LBS. MAXIMUM SHELF CAPACITY IS 2,000 LBS.

NOT TO EXCEED MAXIMUM CAPACITY OF THE CART

OVERALL WIDTH IS: 24 1/2"

USABLE WIDTH IS: 24"

**OVERALL LENGTH IS: 54 7/8"** 

USABLE LENGTH IS: 48"

OVERALL HEIGHT IS: 41"

SHELF CLEARANCE IS: 22 1/2"

2 RIGID 8" x 2" POLYURETHANE CASTERS 2 SWIVEL 8" x 2" POLYURETHANE CASTERS

STEEL CONSTRUCTION