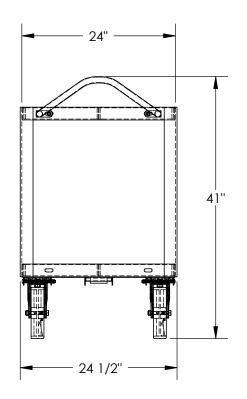

## STANDARD FEATURES

MODEL NUMBER IS DH-PU2.4-2448 MAXIMUM CART CAPACITY IS 4,000 LBS. MAXIMUM SHELF CAPACITY IS 2,000 LBS.

NOT TO EXCEED MAXIMUM CAPACITY OF THE CART

OVERALL WIDTH IS: 24 1/2"

USABLE WIDTH IS: 24"

**OVERALL LENGTH IS: 54 7/8"** 

USABLE LENGTH IS: 48"

OVERALL HEIGHT IS: 41"

SHELF CLEARANCE IS: 22 1/2"

2 RIGID 8" x 2" POLYURETHANE CASTERS 2 SWIVEL 8" x 2" POLYURETHANE CASTERS

STEEL CONSTRUCTION