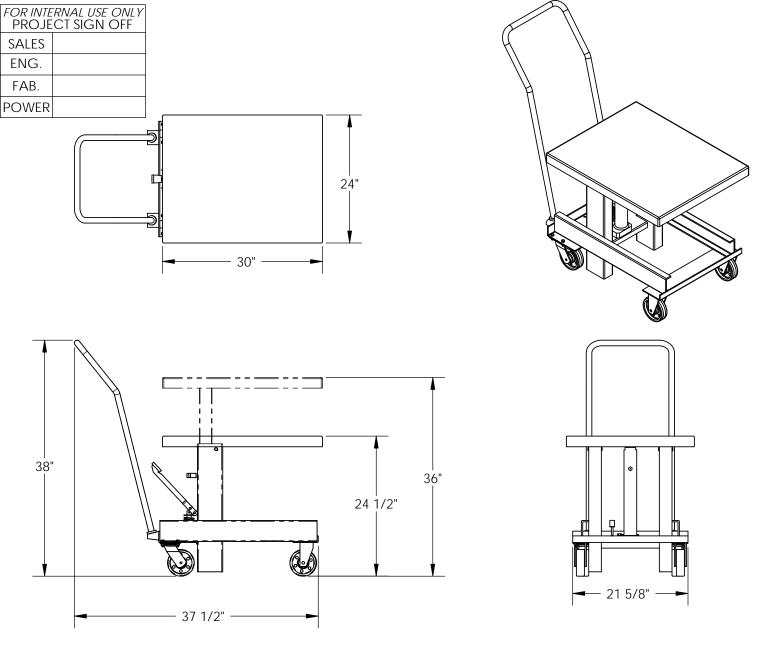

## STANDARD FEATURES

MODEL NUMBER IS DIE-2430-36-C

CAPACITY IS: 2,000 LBS. OVERALL WIDTH IS: 24"

OVERALL LENGTH IS: 37 1/2" PLATFORM LENGTH IS: 30" PLATFORM WIDTH IS: 24" HANDLE HEIGHT IS: 38"

LOWERED HEIGHT IS: 24 1/2"

RAISED HEIGHT IS: 36"

MANUALLY OPERATED FOOT PUMP 2 RIGID AND 2 SWIVEL CASTERS

WITH SIDE BRAKE