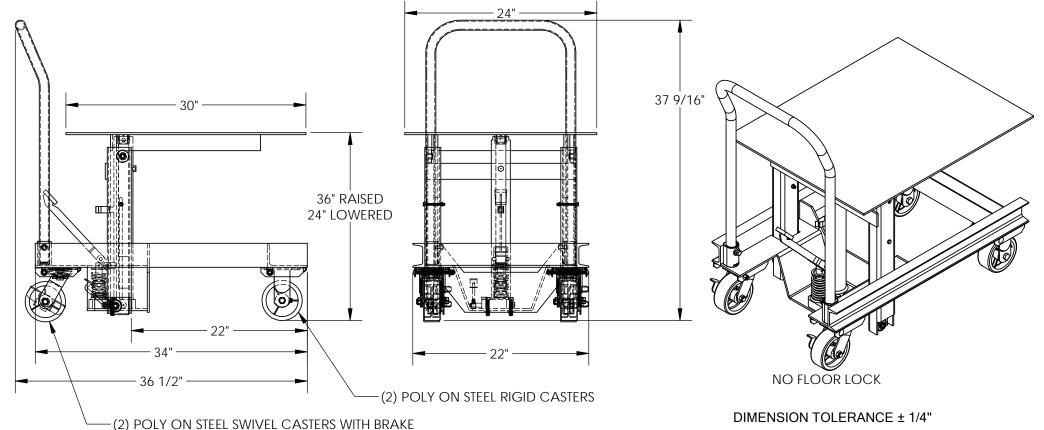

## STANDARD FEATURES

MODEL NUMBER IS DIE-2430-36 MAX CAPACITY IS 2000 LBS **RAISED HEIGHT IS 36"** LOWERED HEIGHT IS 24" DECK SIZE IS 24" x 30" FOOT PUMP ACTUATED **OVERALL LENGTH IS** 36 1/2" **USABALE LENGTH IS 30"** OVERALL WIDTH IS 24" **USABLE WIDTH IS 24" COLOR IS VESTIL BLUE** 

**CASTERS** 

(2) 5"X2" POLY ON STEEL WITH BRAKE

(2) 5"X2" POLY ON STEEL RIGID