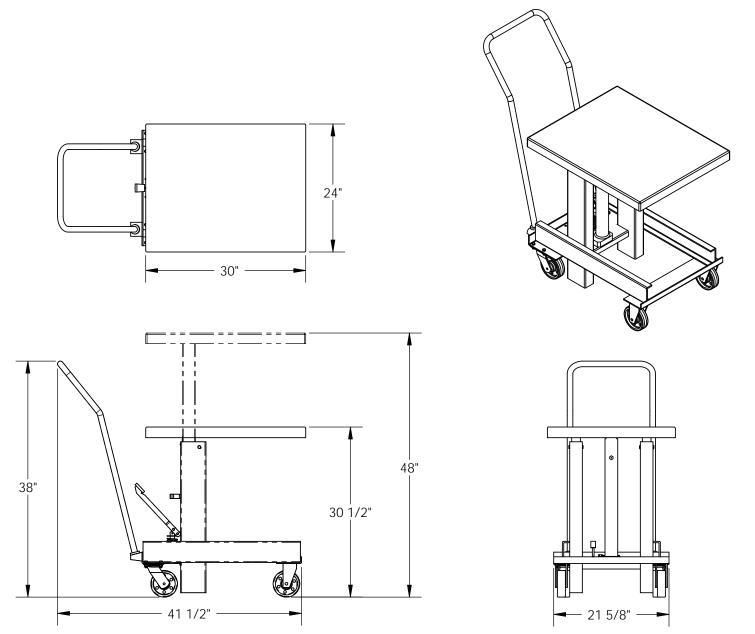

## STANDARD FEATURES

MODEL NUMBER IS DIE-2430-48-C

CAPACITY IS: 2,000 LBS.
OVERALL WIDTH IS: 24"
OVERALL LENGTH IS: 41 1/2"
PLATFORM LENGTH IS: 30"
PLATFORM WIDTH IS: 24"
HANDLE HEIGHT IS: 38"
LOWERED HEIGHT IS: 30 1/2"

RAISED HEIGHT IS: 48"

MANUALLY OPERATED FOOT PUMP 2 RIGID AND 2 SWIVEL CASTERS

WITH SIDE BRAKE