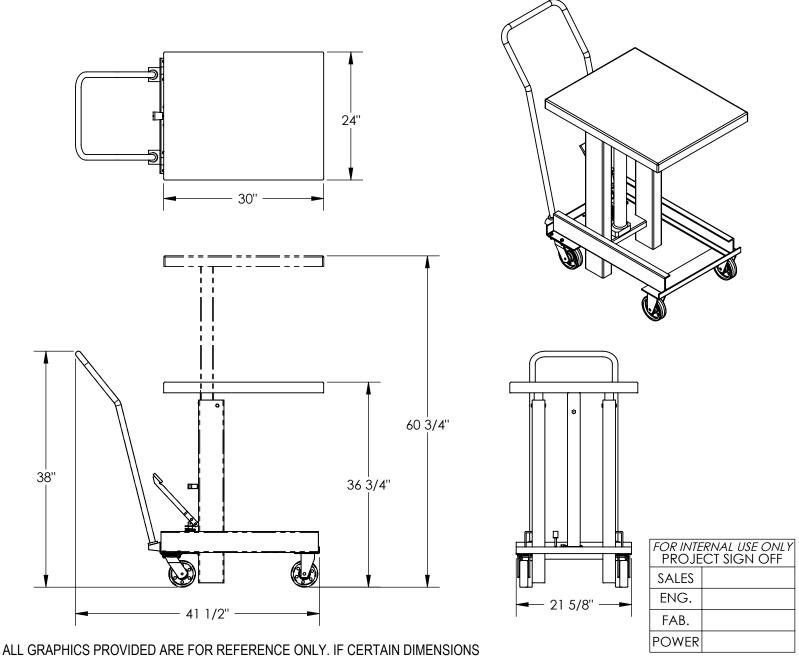

## STANDARD FEATURES

MODEL NUMBER IS DIE-2430-60-C

CAPACITY IS: 2,000 LBS. OVERALL WIDTH IS: 24" OVERALL LENGTH IS: 41 1/2"

PLATFORM LENGTH IS: 30" PLATFORM WIDTH IS: 24"

HANDLE HEIGHT IS: 38" LOWERED HEIGHT IS: 36 3/4"

RAISED HEIGHT IS: 60 3/4"

MANUALLY OPERATED FOOT PUMP 2 RIGID AND 2 SWIVEL CASTERS

WITH SIDE BRAKE