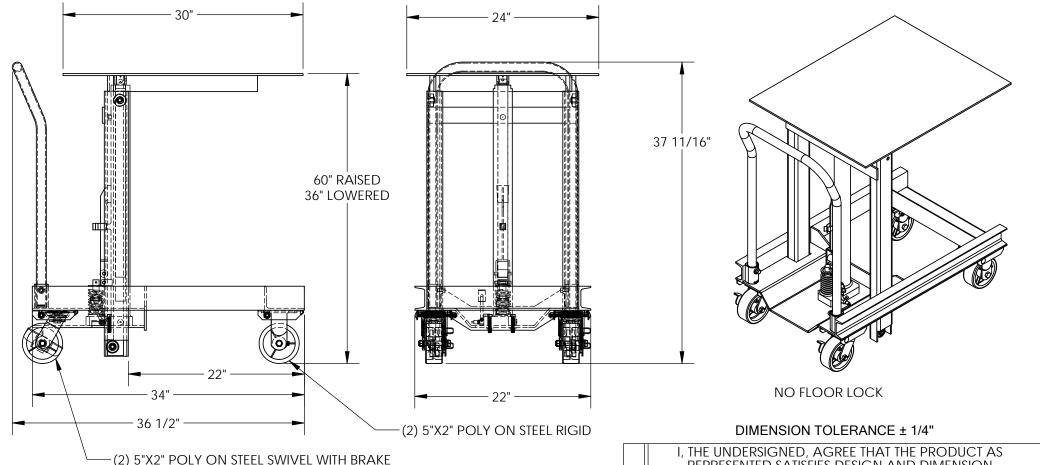

## **DIE TABLE - DIE-2430-60**

APPROX WEIGHT: 286.55 lbs.

\*\*\* ANY ADDITIONS, DELETIONS, OR OMISSIONS MUST BE CORRECTED ON THIS DRAWING AS THIS DRAWING WILL BE CONSIDERED ALL INCLUSIVE \*\*\*
ALL GRAPHICS PROVIDED ARE FOR REFERENCE ONLY. IF CERTAIN DIMENSIONS ARE CRITICAL PLEASE VERIFY THOSE DIMENSIONS WITH YOUR SALESPERSON

## STANDARD FEATURES

MODEL NUMBER IS DIE-2430-60 MAX CAPACITY IS 2000 LBS RAISED HEIGHT IS 60" LOWERED HEIGHT IS 36" DECK SIZE IS 24" x 30" FOOT PUMP ACTUATED OVERALL LENGTH IS 36 1/2" USABALE LENGTH IS 30" OVERALL WIDTH IS 24" USABLE WIDTH IS 24" COLOR IS VESTIL BLUE

**CASTERS** 

(2) POLY ON STEEL SWIVEL WITH BRAKE

(2) POLY ON STEEL RIGID